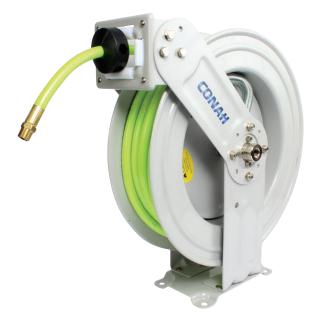

## **Mountable Steel Air Hose Reel**

## **Features**

- Heavy ribbed steel plate
- Spring located in the centre
- Four-direction non-snag hose rollers
- Adjustable arm guide
- Elegant appearance, dual pedestal base
- Special swivel joint
- Ball bearing swivel joint structure
- Corrosion-resistant powder coating

## **Benefits**

- Strong support
- · Ensures reel stability
- Reduces hose wear
- Enables wall, floor, ceiling and pit mounting
- Versatile usage
- Easy maintenance and repair
- Reduces friction, extending service life
- Used in most environments