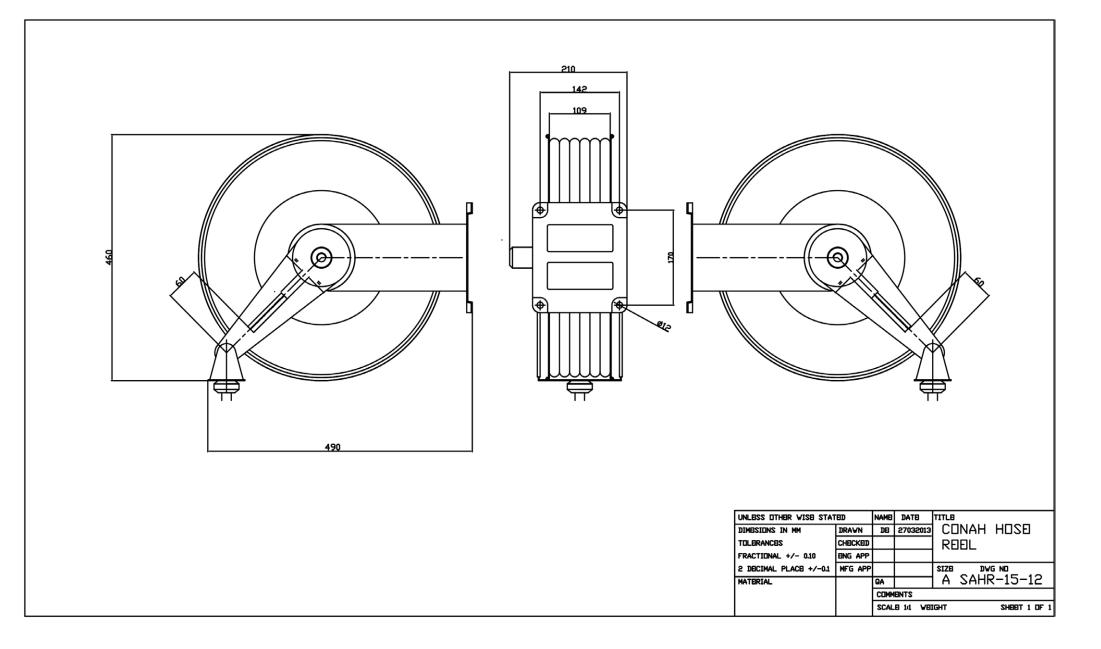

## **Mountable Steel Air Hose Reel**

## **Features**

- Heavy ribbed steel plate
- Spring located in the centre
- Four-direction non-snag hose rollers
- Adjustable arm guide
- Elegant appearance, dual pedestal base
- Special swivel joint
- Ball bearing swivel joint structure
- Corrosion-resistant powder coating

| Air Hose Reel            |                  |
|--------------------------|------------------|
| SAHR-20-12SHV06T         |                  |
| Hose material            | Hi-Vis RPVC      |
| Hose working length      | 20m              |
| Hose internal bore       | 3/8"             |
| Inlet                    | 3/8" BSP female  |
| Outlet                   | 3/8" BSPT male   |
| Maximum working pressure | 20 bar (290 psi) |
| Working temperature      | -20°C to +80°C   |