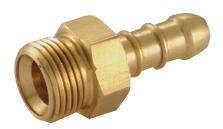

## 'Fulham' Rubber Hose Nozzle Adaptor, BSP Parallel Male, Imperial

## **Features & Benefits**

- A range of brass 'Fulham' rubber hose nozzle adaptors with BSP parallel male, BSP parallel female and BSP taper male stud thread connections
- Providing a quick and easy male or female stud thread connection with 3/8" inside diameter LPG rubber hose
- Enabling hose connection to mating BSP parallel BS2779, BSP taper or BSP parallel BS21 female threaded ports and BSP parallel male stud threads
- The hose connection is made by pushing the end of the tube over the hose tail stem, securing it into place with a jubilee clip or O clip
- Designed for use on low pressure LPG and natural gas applications, particularly within the caravan and leisure industry