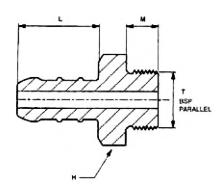

| Part No   | To Suit Hose Bore | T BSP Male | M Length | L Length | H Hex A/F |
|-----------|-------------------|------------|----------|----------|-----------|
| WADE-F100 | 3/8" (10mm)       | 1/8"       | 0.35"    | 0.93"    | 0.445"    |
| WADE-F101 | 3/8" (10mm)       | 1/4"       | 0.35"    | 0.93"    | 0.601"    |
| WADE-F105 | 3/8" (10mm)       | 3/8"       | 0.375"   | 0.93"    | 0.71"     |