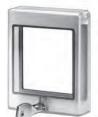

#### Accessories

IP65 transparent sealing covers

Hinged cover with lock
Hinged cover with knob

Order code: 1.405.614
Order code: 1.405.613

Vestolit cover silver frame Order code: 1.405.404
Vestolit cover black frame Order code: 1.405.587