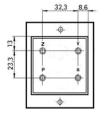

#### Technical information

Pressure range: 2 - 8 bar Temperature range: 0°C...+60°C

Mounting:Panel mount only, cut out 52 x 52mmCount setting:Via manual push buttons (Bottom of display)

Mechanical life: 30 x 10 6

### Dimensional drawings

Z = Count pulse input Y = Pneumatic reset

P = Air intake

A = Output signal

Predetermining adding pneumatic counters have two lines of display. You set your target on the lower line using the mechanical push buttons. Pneumatic pulses are counted and displayed on the upper line. Starting from zero the upper line displays the total count until it reaches the target (pre-determined) value. A pneumatic output is then generated, which remains "on" until reset.