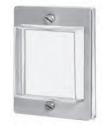

#### Accessories

IP65 transparent sealing covers

Hinged cover with lock
Hinged cover with knob

Order code: 1.405.614
Order code: 1.405.613

Vestolit cover silver frame Order code: 1.405.404
Vestolit cover black frame Order code: 1.405.587