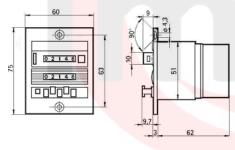

#### Technical information

Pressure range: 2 - 8 bar Temperature range: 0°C...+60°C

Mounting:Panel mount only, cut out 52 x 52mmCount setting:Via manual push buttons (Bottom of display)

Mechanical life: 30 x 10 6

**Display:** 4mm digit height, 2 lines of 3 or 5 digits

Protection class: IP40 when connected, higher protection with covers (front only)

Count frequency: 20Hz (Non-pulse period must drop to 0.15 bar for a minimum of 12ms)

Count pulse length: 8ms minimum

Manual reset: Front button reset

Pneumatic reset: Pulse signal to port Y, min pulse length 180ms (1 reset per 2 secs max)

Operating medium: 5 micron filtered, non-lubricated compressed air

### Dimensional drawings

Z = Count pulse input Y = Pneumatic reset

P = Air intake

A = Output signal

Predetermining adding pneumatic counters have two lines of display. You set your target on the lower line using the mechanical push buttons. Pneumatic pulses are counted and displayed on the upper line. Starting from zero the upper line displays the total count until it reaches the target (pre-determined) value. A pneumatic output is then generated, which remains "on" until reset.