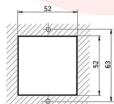

#### Technical information

Pressure range: 2 - 8 bar Temperature range: 0°C...+60°C

Mounting:Panel mount only, cut out 52 x 52mmCount setting:Via manual push buttons (Bottom of display)

Mechanical life: 30 x 10 6

### Dimensional drawings

Z = Count pulse input Y = Pneumatic reset

P = Air intake

A = Output signal

Predetermining adding pneumatic counters have two lines of display. You set your target on the lower line using the mechanical push buttons. Pneumatic pulses are counted and displayed on the upper line. Starting from zero the upper line displays the total count until it reaches the target (pre-determined) value. A pneumatic output is then generated, which remains "on" until reset.