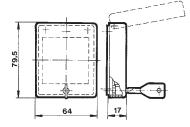

### Dimensional drawings

Z = Count pulse input Y = Pneumatic reset

P = Air intake

A = Output signal

Predetermining adding pneumatic counters have two lines of display. You set your target on the lower line using the mechanical push buttons. Pneumatic pulses are counted and displayed on the upper line. Starting from zero the upper line displays the total count until it reaches the target (pre-determined) value. A pneumatic output is then generated, which remains "on" until reset.