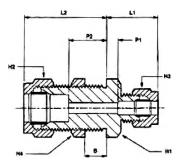

| Part No        | Tube<br>OD | Tube<br>OD | L1<br>Length | L2<br>Length | H1 & H2<br>Hex A/F | H3 Hex<br>A/F | H4 Hex<br>A/F | P1<br>Abutment | P2<br>Abutment | B Max<br>Bulkhead | Bulkhead<br>Hole Dia |
|----------------|------------|------------|--------------|--------------|--------------------|---------------|---------------|----------------|----------------|-------------------|----------------------|
| WADE-4043/0/L6 | 1/4"       | 1/8"       | 0.656"       | 1.125"       | 0.601"             | 0.445"        | 0.71"         | 0.187"         | 0.562"         | 3/8"              | 0.531"               |
| WADE-4045/3/L3 | 5/16"      | 1/4"       | 0.781"       | 0.937"       | 0.601"             | 0.601"        | 0.71"         | 0.218"         | 0.375"         | 3/16"             | 0.531"               |