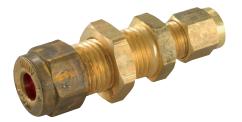

## Unequal Bulkhead Coupling, Imperial

## **Features & Benefits**

- In-line configuration
- Enables connection of two tubes of different outside diameter
- Designed to connect tubes on either side of a bulkhead panel
- Provided with a simple locknut mechanism the fitting can be secured and locked in place through the panel