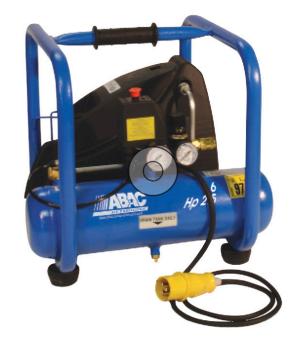

## **Tradeline**

110 volts. Direct Drive. Oil Free pump. Ideal for site work. Compressor fitted with compact 6 ltr air receiver. Carry frame type compressor designed to carry and protect compressor pump. Ideal for all hobby and semi-professional applications. A wide selection of tools available.

## Oil Free, 110V

| 0085      | (t <sub>-</sub> )<br>CFM | (t <sub>+</sub> )<br>LPM | bar | PSI | НР  | KW  | Litres | 7   |
|-----------|--------------------------|--------------------------|-----|-----|-----|-----|--------|-----|
| 2026-0007 | 8.8                      | 250                      | 8   | 116 | 2.5 | 1.9 | 6      | 110 |
| 2026-0008 | 8.8                      | 250                      | 8   | 116 | 2.5 | 1.9 | 24     | 110 |