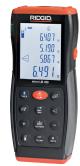

## micro <mark>LM-400</mark> Advanced Laser Distance Meter

### micro LM-400

...... 635 nm < 1mw

..... Class II

- 4-Line display
- Advanced Calculations
- 70m Range
- Bluetooth<sup>®</sup> Connectivity
- Android<sup>®</sup> and iOS<sup>®</sup> App