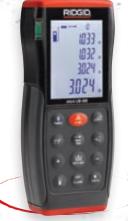

## micro <mark>LM-400</mark> Advanced Laser Distance Meter

### micro LM-400

...... 635 nm < 1mw

..... Class II

- 4-Line display
- Advanced Calculations
- 70m Range
- Bluetooth<sup>®</sup> Connectivity
- Android<sup>®</sup> and iOS<sup>®</sup> App