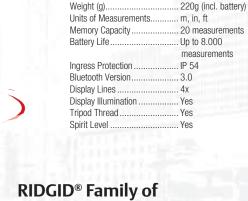

Laser Diode ..

Laser Class ..

**Specifications** 

Measurement Range ...... 70 meters

Angle Measurement Range..... 65°

Power Supply..... 2x AA

Measurement Accuracy...... ± 1.5 mm (10m)