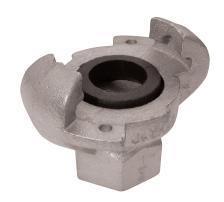

## **SSC Claw Couplings**

## SS212 Female Thread, BSPP

- Extremely robust, durable coupling of forged steel, hardened, zinc plated and yellow passivated (free of chrome VI), equivalent to type Atlas Copco
- With oil-resistant rubber ring GOER, on request with steam-resistant rubber ring GDOR (up to 200°C) against extra charge
- · Maximum bore for maximum flow capacity to reach full tool performance
- Turned gasket seat, therefore 100% tight
- Turned stem profile for perfect fit of the hose
- · High quality coupling for compressed air in construction and industry