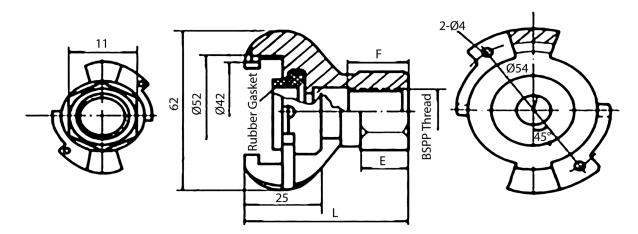

## SS212 Female Thread, BSPP

- Extremely robust, durable coupling of forged steel, hardened, zinc plated and yellow passivated (free of chrome VI), equivalent to type Atlas Copco
- With oil-resistant rubber ring GOER, on request with steam-resistant rubber ring GDOR (up to 200°C) against extra charge
- · Maximum bore for maximum flow capacity to reach full tool performance
- Turned gasket seat, therefore 100% tight
- Turned stem profile for perfect fit of the hose
- · High quality coupling for compressed air in construction and industry

| PART NO | SIZE | L  | Е  | F  | Н  | W.P    |
|---------|------|----|----|----|----|--------|
| SS212   | 1/2" | 40 | 12 | 13 | 29 | 175psi |
| SS234   | 3/4" | 42 | 13 | 14 | 34 | 175psi |
| SS21    | 1"   | 42 | 14 | 16 | 40 | 175psi |