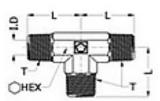

## **Male Thread, BSPT**

| Part Code | Item No. | Thread<br>T | L<br>mm | HEX<br>mm | I.D.<br>mm |
|-----------|----------|-------------|---------|-----------|------------|
| UP9-18    | A04-T1   | 1/8         | 18      | 9.5       | 5.5        |
| UP9-14    | A04-T2   | 1/4         | 21.5    | 11        | 7          |
| UP9-38    | A04-T3   | 3/8         | 25      | 12        | 8          |
| UP9-12    | A04-T4   | 1/2         | 30      | 15        | 11         |