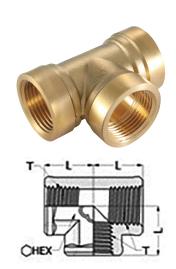

## Female Thread, BSPT

| Part Code | Item No. | Thread<br>T | L<br>mm | HEX<br>mm | I.D.<br>mm |
|-----------|----------|-------------|---------|-----------|------------|
| UP8-18    | A05-T1   | 1/8"        | 13.5    | 14.5      | 8.2        |
| UP8-14    | A05-T2   | 1/4"        | 17      | 17        | 11.2       |
| UP8-38    | A05-T3   | 3/8"        | 18.5    | 20        | 14.8       |
| UP8-12    | A05-T4   | 1/2"        | 24.5    | 25        | 18.5       |