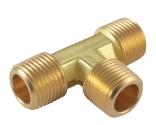

## **Male Thread, BSPT**

| Part Code | Item No. | Thread<br>T | L<br>mm | HEX<br>mm | I.D.<br>mm |
|-----------|----------|-------------|---------|-----------|------------|
| UP9-18    | A04-T1   | 1/8         | 18      | 9.5       | 5.5        |
| UP9-14    | A04-T2   | 1/4         | 21.5    | 11        | 7          |
| UP9-38    | A04-T3   | 3/8         | 25      | 12        | 8          |
| UP9-12    | A04-T4   | 1/2         | 30      | 15        | 11         |