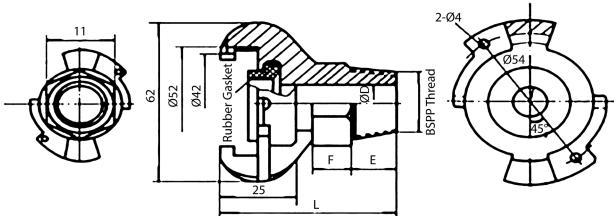

## SS3 Male Thread, BSPP

- Extremely robust, durable coupling of forged steel, hardened, zinc plated and yellow passivated (free of chrome VI), equivalent to type Atlas Copco
- With oil-resistant rubber ring GOER, on request with steam-resistant rubber ring GDOR (up to 200°C) against extra charge
- · Maximum bore for maximum flow capacity to reach full tool performance
- Turned gasket seat, therefore 100% tight
- Turned stem profile for perfect fit of the hose
- High quality coupling for compressed air in construction and industry

| PART NO | SIZE | L  | E  | F  | Н  | D  | W.P    |
|---------|------|----|----|----|----|----|--------|
| SS312   | 1/2" | 59 | 24 | 10 | 30 | 14 | 175psi |
| SS334   | 3/4" | 50 | 17 | 9  | 32 | 17 | 175psi |
| SS31    | 1"   | 62 | 20 | 10 | 40 | 22 | 175psi |