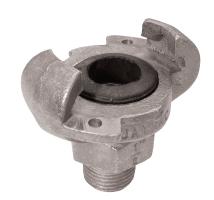

## **SSC Claw Couplings**

## SS3 Male Thread, BSPP

- Extremely robust, durable coupling of forged steel, hardened, zinc plated and yellow passivated (free of chrome VI), equivalent to type Atlas Copco
- With oil-resistant rubber ring GOER, on request with steam-resistant rubber ring GDOR (up to 200°C) against extra charge
- · Maximum bore for maximum flow capacity to reach full tool performance
- Turned gasket seat, therefore 100% tight
- Turned stem profile for perfect fit of the hose
- High quality coupling for compressed air in construction and industry