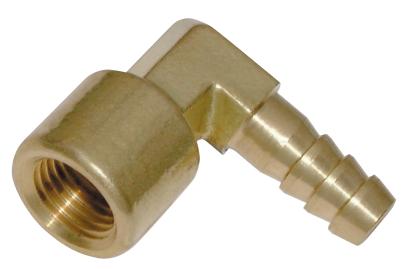

## Female Thread, BSPP x Hose Tail

## **Characteristic:**

- Use for water flow in low pressure
- Use with hose tubing, can be used repeatedly **Material:**
- Connectors are machined from Brass JIS3604
- Elbows, tees are forged and machined from Brass JIS3771
- Working Temperature: -40°C to +71°C
- Working Pressure: 150psi (10.5 bar) max.