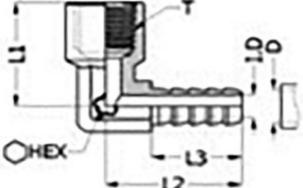

| Part Code | Item No.   | Thread<br>T | Tube<br>Size D | L1<br>mm | L2<br>mm | L3<br>mm | HEX<br>mm | I.D.<br>mm |
|-----------|------------|-------------|----------------|----------|----------|----------|-----------|------------|
| FET14-516 | A15-LM2025 | 1/4"        | 5/16"          | 26       | 30.5     | 20       | 11        | 5.5        |
| FET14-38  | A15-LM203  | 1/4"        | 3/8"           | 26       | 30.5     | 20       | 11        | 7          |
| FET38-38  | A15-LM303  | 3/8"        | 3/8"           | 31.5     | 33.5     | 20       | 15        | 7          |
| FET38-12  | A15-LM304  | 3/8"        | 1/2"           | 31.5     | 33.5     | 20       | 15        | 9.5        |