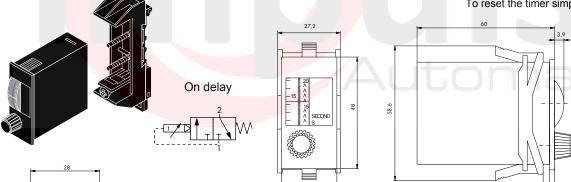

### Technical information

Pressure range: 2-6 bar Display type: Digit roll

IP rating: IP40 when connected, higher protection with covers (front only)

Panel cut out: 45 x 22.2mn
Temperature range: 0°C...+60°C

Mounting: Panel mount, includes clip (base or DIN-rail with accessories)

Time setting: Via front rotary knob

Reset: Automatic - by removal of pressure port 1

Reset time: 200ms

Operating medium: 5 micron filtered clean dry, non-lubricated compressed air

# Dimensional drawings To set the device adjust the rotary knob to the desired time. The timer is equipped with two vertical scales which indicate the original set point and process time. Upon application of air to port 1 the device begins to

time, after the the desired time has elapsed pressure is passed from port 1 to port 2.

To reset the timer simply remove air from port 1.