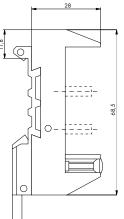

### Technical information

Pressure range: 2-6 bar Display type: Digit roll

IP rating: IP40 when connected, higher protection with covers (front only)

Panel cut out: 45 x 22.2mn
Temperature range: 0°C...+60°C

Mounting: Panel mount, includes clip (base or DIN-rail with accessories)

Time setting: Via front rotary knob

Reset: Automatic - by removal of pressure port 1

Reset time: 200ms

Operating medium: 5 micron filtered clean dry, non-lubricated compressed air