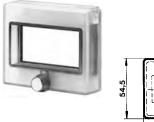

#### Accessories

IP65 transparent sealing covers

Hinged cover with lock Order code: 1.405.612
Hinged cover with knob Order code: 1.405.611

Din-rail mountings for use with H rails

M5 female threaded ports
4mm instant push-in fittings
Order code: 51.031.00.00
Order code: 51.031.00.01