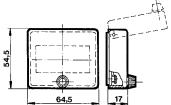

#### Accessories

IP65 transparent sealing covers

Hinged cover with lock Order code: 1.405.612
Hinged cover with knob Order code: 1.405.611

Din-rail mountings for use with H rails

M5 female threaded ports
4mm instant push-in fittings
Order code: 51.031.00.00
Order code: 51.031.00.01