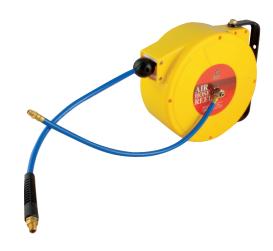

## Feature -

• Close type

• Casing made of strong ABS plastic

• Lightweight and corrosion resistant design

• Supplied with mounting bracket

• Working temp.: -5oC to +60oC

• Weight: 8KG

• Packing W&D: 6PCS/N.W.:20KGS/G.W.:22KGS/4.2'

Type: Close Version Colour: Yellow

Tube: Polyurethane Braided

Retractable design allows automatic rewind of air hose.

Burst Pressure: 60 bar

PART CODE: HR-UB8008

**Maximum Working Pressure:** 

15 bar

| Part No.    | Hose Size I.D. | Max Working<br>Pressure | Max Burst<br>Pressure | Hose Length | Inlet/Outlet |
|-------------|----------------|-------------------------|-----------------------|-------------|--------------|
| HR12-UB8008 | 8mm            | 15 Bar                  | 60 Bar                | 8m          | 1/4PT male   |