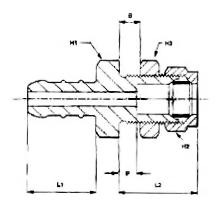

| Part No          | To Suit<br>Hose<br>Bore | Tube OD | L1<br>Length | L2<br>Length | H1 Hex<br>A/F | H2 Hex<br>A/F | H3 Hex<br>A/F | P<br>Abutment | B Max<br>Bulkhead | Bulkhead<br>Hole Dia |
|------------------|-------------------------|---------|--------------|--------------|---------------|---------------|---------------|---------------|-------------------|----------------------|
| WADE-F101/L4     | 3/8"<br>(10mm)          | 1/4"    | 0.93"        | 1.125"       | 0.71"         | 0.601"        | 0.601"        | 0.437"        | 1/4"              | 0.531"               |
| WADE-F101/L45/16 | 3/8"<br>(10mm)          | 5/16"   | 0.93"        | 1.125"       | 0.71"         | 0.601"        | 0.601"        | 0.437"        | 1/4"              | 0.531"               |