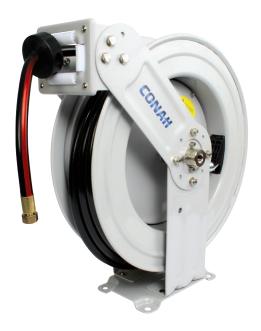

## **Mountable Steel Air Hose Reel**

## **Features**

- Heavy ribbed steel plate
- · Spring located in the centre
- Four-direction non-snag hose rollers
- Adjustable arm guide
- Elegant appearance, dual pedestal base
- Special swivel joint
- · Ball bearing swivel joint structure
- Corrosion-resistant powder coating

## **Benefits**

- Strong support
- · Ensures reel stability
- Reduces hose wear
- Enables wall, floor, ceiling and pit mounting
- · Versatile usage
- Easy maintenance and repair
- Reduces friction, extending service life
- Used in most environments