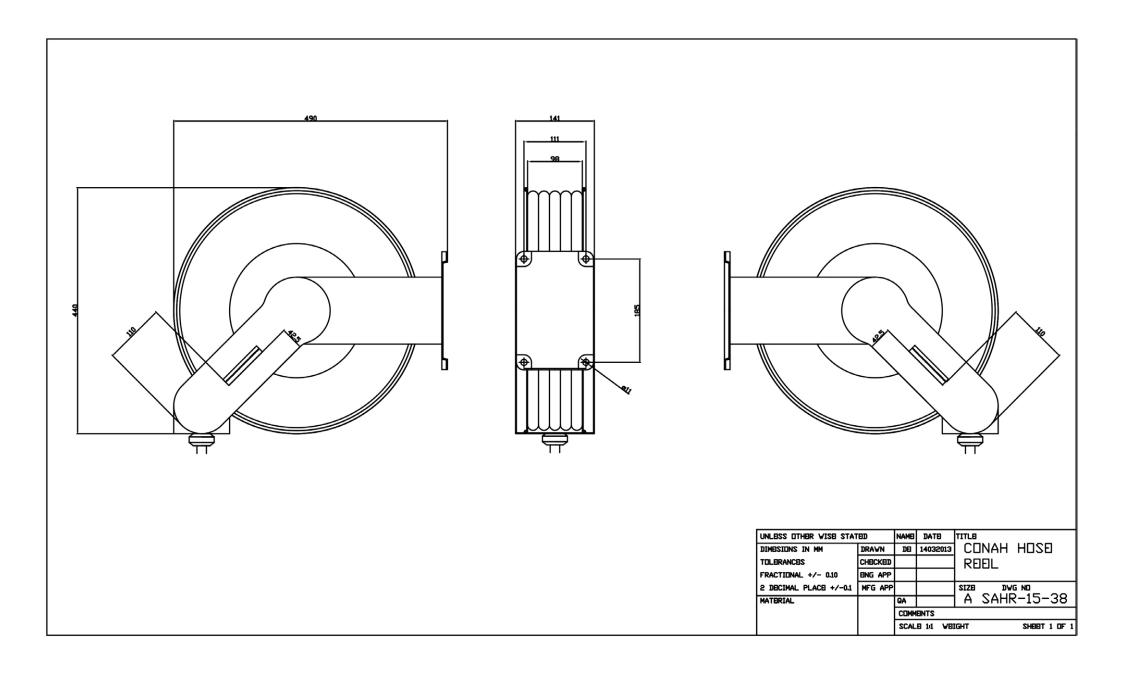

| Air Hose Reel            |                  |
|--------------------------|------------------|
| SAHR-15-38SRT06F         |                  |
| Hose material            | Synthetic rubber |
| Hose working length      | 15m              |
| Hose internal bore       | 3/8"             |
| Inlet                    | 3/8" BSP female  |
| Outlet                   | 3/8" BSP female  |
| Maximum working pressure | 20 bar (290 psi) |