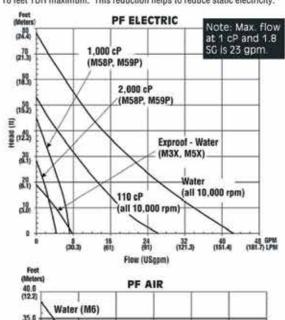

## Performance

- 1.83 SG
- Max. temperatures: PFP/PFM 160°F (71°C)
  PFV 120°F (49°C); PFS 220°F (105°C)

All 60" (152 cm) & 72" (183 cm) tubes - 120°F (49°C)

| ELECTRIC - 50/60 Hz                                   | AIR                                                             |
|-------------------------------------------------------|-----------------------------------------------------------------|
| 40 gpm (151 lpm)  80 feet TDH (24 m)  2000 cP maximum | • 22 gpm (83 lpm)<br>• 38 feet TDH (11.6 m)<br>• 330 cP maximum |

NOTE: Explosionproof motor performance is reduced to 7 gpm and 18 feet TDH maximum. This reduction helps to reduce static electricity.