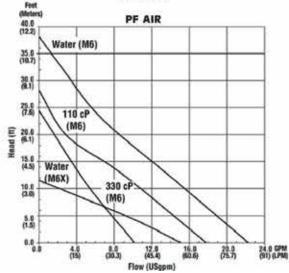

## Performance

- 1.83 SG
- Max. temperatures: PFP/PFM 160°F (71°C)
  PFV 120°F (49°C); PFS 220°F (105°C)

All 60" (152 cm) & 72" (183 cm) tubes - 120°F (49°C)

| ELECTRIC - 50/60 Hz                                   | AIR                                                             |
|-------------------------------------------------------|-----------------------------------------------------------------|
| 40 gpm (151 lpm)  80 feet TDH (24 m)  2000 cP maximum | • 22 gpm (83 lpm)<br>• 38 feet TDH (11.6 m)<br>• 330 cP maximum |