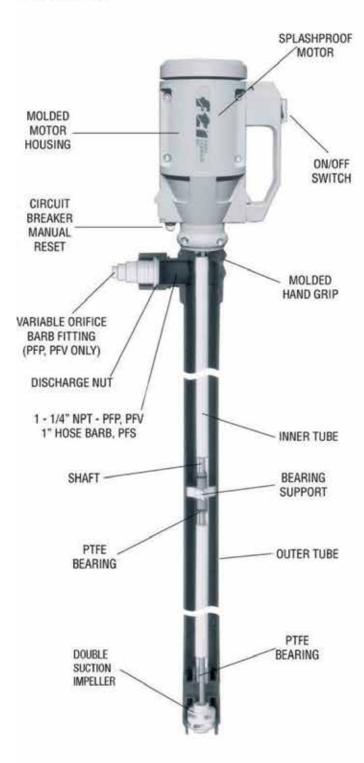

## Features

- · Polypropylene, PVDF or 316SS tubes
- · Unique double suction impeller
- · Pump interchangeable with motors
- Up to 2000 cP with M58P and M59P 800w motors
- · ATEX certified motors
- · Dry run capability

## Performance

- 1.83 SG
- Max. temperatures: PFP/PFM 160°F (71°C)
  PFV 120°F (49°C); PFS 220°F (105°C)

All 60" (152 cm) & 72" (183 cm) tubes - 120°F (49°C)

| ELECTRIC - 50/60 Hz                                   | AIR                                                             |
|-------------------------------------------------------|-----------------------------------------------------------------|
| 40 gpm (151 lpm)  80 feet TDH (24 m)  2000 cP maximum | • 22 gpm (83 lpm)<br>• 38 feet TDH (11.6 m)<br>• 330 cP maximum |