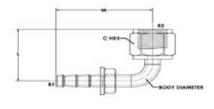

STEEL

| Item     | THREAD SIZE B1 | THREAD SIZE B2 |
|----------|----------------|----------------|
| TR-09301 | 1/4            | 7/16-20        |
| TR-09302 | 3/8            | 9/16-18        |
| TR-09303 | 1/2            | 3/4-16         |
| TR-09300 | 5/8            | 7/8-14         |
| TR-09304 | 3/4            | 3/4-16         |
| TR-09305 | 1              | 1-1/16-12      |

SHAPE:

90 DEGREE ANGLE

**PLATING:** 

CR3