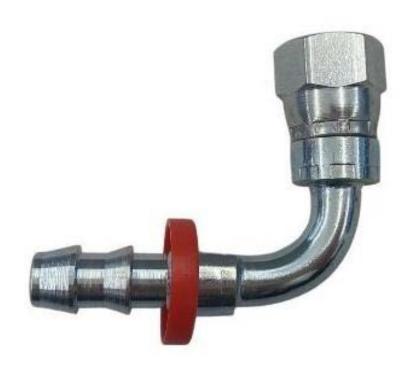

## 2121 Series

JIC Swivel Female 37 Deg Cone x Push-in 90 Deg Swept Elbow

## **2121 SERIES**

**DESCRIPTION:** 

JIC Swivel Female 37 Deg Cone x Push-in 90 Deg Swept Elbow

**UK SERIES:** 

TR-09301

**US SERIES:** 

2121-STEEL

**BODY MATERIAL:** 