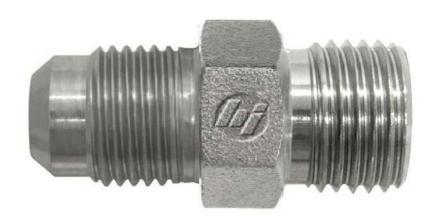

## TR-13200 (9005)

BSPP Male 60 Deg; Cone x SAE Male 45 Deg; External Flare

## TR-13200 (9005)

**DESCRIPTION:** 

BSPP Male 60°; Cone x SAE Male 45°; External Flare

**UK SERIES:** 

TR-13200

**US SERIES:** 

9005

SHAPE: