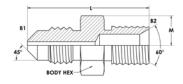

**STRAIGHT** 

| Item     | THREAD SIZE B1 | THREAD SIZE<br>B2 |
|----------|----------------|-------------------|
| TR-13200 | 5/8-18         | 3/8-19            |

**BODY MATERIAL:** 

STEEL