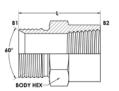

## 60-6108 (9031) SERIES

DESCRIPTION: BSPP Male 60° Cone x BSPT Female Extended BODY MATERIAL: STEEL

| US SERIES: |  |
|------------|--|
| 9031       |  |
| SHAPE:     |  |

STRAIGHT

UK SERIES: 60-6108

| Item          | THREAD SIZE B1 | THREAD SIZE<br>B2 |
|---------------|----------------|-------------------|
| 60-6108-04-02 | 1/4-19         | 1/8-28            |
| 60-6108-04-04 | 1/4-19         | 1/4-19            |
| 60-6108-06-04 | 3/8-19         | 1/4-19            |
| 60-6108-06-06 | 3/8-19         | 3/8-19            |
| 60-6108-06-08 | 3/8-19         | 1/2-14            |
| 60-6108-08-08 | 1/2-14         | 1/2-14            |
| 60-6108-12-08 | 3/4-14         | 1/2-14            |
| 60-6108-12-12 | 3/4-14         | 3/4-14            |
| 60-6108-12-16 | 3/4-14         | 1-11              |
| 60-6108-16-16 | 1-11           | 1-11              |