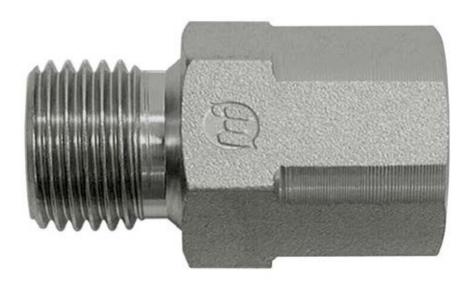

## 60-6108 (9031) Series BSPP Male 60 Deg Cone x BSPT Female Extended

## 60-6108 (9031) SERIES

DESCRIPTION: BSPP Male 60° Cone x BSPT Female Extended BODY MATERIAL: STEEL

| US SERIES: |  |
|------------|--|
| 9031       |  |
| SHAPE:     |  |

STRAIGHT

UK SERIES: 60-6108

| Item          | THREAD SIZE B1 | THREAD SIZE<br>B2 |
|---------------|----------------|-------------------|
| 60-6108-04-02 | 1/4-19         | 1/8-28            |
| 60-6108-04-04 | 1/4-19         | 1/4-19            |
| 60-6108-06-04 | 3/8-19         | 1/4-19            |
| 60-6108-06-06 | 3/8-19         | 3/8-19            |
| 60-6108-06-08 | 3/8-19         | 1/2-14            |
| 60-6108-08-08 | 1/2-14         | 1/2-14            |
| 60-6108-12-08 | 3/4-14         | 1/2-14            |
| 60-6108-12-12 | 3/4-14         | 3/4-14            |
| 60-6108-12-16 | 3/4-14         | 1-11              |
| 60-6108-16-16 | 1-11           | 1-11              |