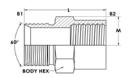

**UK SERIES:** 

1/4-19

1/4-19

1/2-14

1/2-14

3/4-14

Item

TR-19803

TR-19804

TR-19800

TR-19801

TR-19802

THREAD SIZE B1 THREAD SIZE

B2

M12X1.5 M14X1.5

M16X1.5

M22X1.5

M22X1.5

|  | OIL SEILIES.       |  |
|--|--------------------|--|
|  | TR-19803           |  |
|  | US SERIES:<br>9028 |  |
|  | SHAPE:<br>STRAIGHT |  |
|  |                    |  |

BODY MATERIAL: STEEL