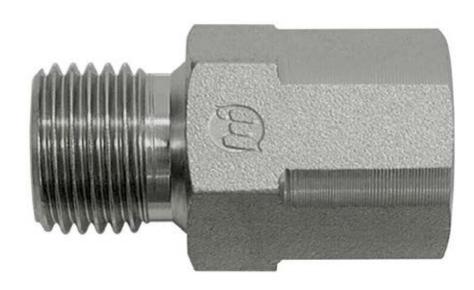

## 9028 Series

BSPP Male 60 Deg Cone x Metric Female 1.5mm Pitch Extended

## **Learn More at Brennan University:**

Fittings 101
Tube Fittings Resources
Literature and Certifications

**Tech Data Sheet: 71459** 

**DESCRIPTION:** 

BSPP Male° Cone x Metric Female 1.5mm Pitch Extended