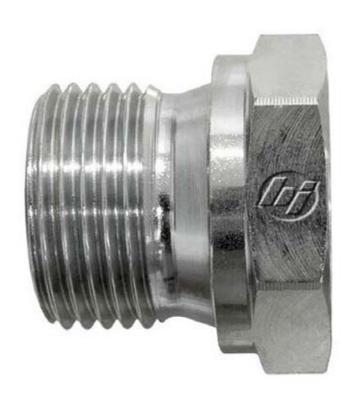

# TR-16601 (9032)

BSPP Male 60 Deg Cone x BSPT Fixed Female Bush

## TR-16601 (9032)

**DESCRIPTION:** 

BSPP Male 60° Cone x BSPT Fixed Female Bush

**UK SERIES:** 

TR-16601

**US SERIES:** 

9032

SHAPE:

**BUSHING** 

| Item     | THREAD SIZE B1 | THREAD SIZE<br>B2 |
|----------|----------------|-------------------|
| TR-16601 | 1/2-14         | 1/4-19            |

BODY MATERIAL:

STEEL