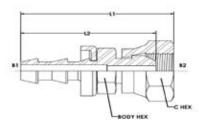

**STRAIGHT** 

| THREAD  | SPECI | FICAT | ION | B2: |
|---------|-------|-------|-----|-----|
| ISO 117 | 9     |       |     |     |

**BODY MATERIAL:** 

**STEEL** 

**PLATING:** 

CR3

| Item     | THREAD SIZE B1 | THREAD TYPE B2     |
|----------|----------------|--------------------|
| TR-09240 | 1/4            | FEMALE BSPP SWIVEL |
| TR-09241 | 3/8            | FEMALE BSPP SWIVEL |
| TR-09242 | 1/2            | FEMALE BSPP SWIVEL |
| TR-09243 | 5/8            | FEMALE BSPP SWIVEL |
| TR-09244 | 3/4            | FEMALE BSPP SWIVEL |
| TR-09245 | 1              | FEMALE BSPP SWIVEL |