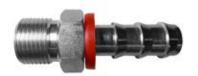

## **7119 SERIES**

Female Swivel Straight BSPP- Push Lock Hose Barb

## **7119 SERIES**

**DESCRIPTION:** 

Female Swivel Straight BSPP - Push Lock Hose Barb

**UK SERIES:** 

TR-09240

**US SERIES:** 

7119

SHAPE: