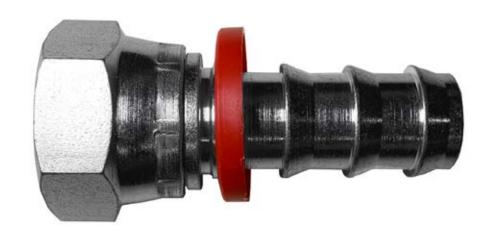

## **7119 SERIES**

Female Swivel Straight BSPP- Push Lock Hose Barb

## **7119 SERIES**

**DESCRIPTION:** 

Female Swivel Straight BSPP - Push Lock Hose Barb

**UK SERIES:** 

TR-09240

**US SERIES:** 

7119

SHAPE: