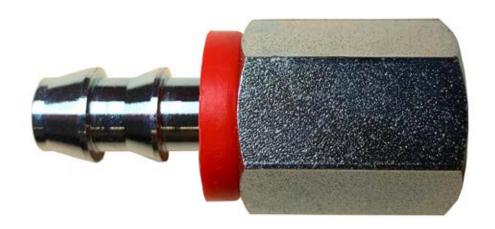

## 2119 Series

Push Lock Hose Barb x Female Fixed Straight NPT

## **2119 SERIES**

**DESCRIPTION:** 

Push Lock Hose Barb x Female Fixed Straight NPT

**UK SERIES:** 

TR-16301 & TR-16302

**US SERIES:** 

**2119-STEEL** 

**BODY MATERIAL:** 