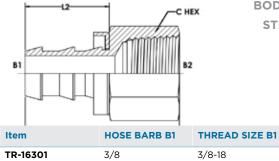

## **2119 SERIES**

**DESCRIPTION:** 

Push Lock Hose Barb x Female Fixed Straight NPT

**UK SERIES:** 

TR-16301 & TR-16302

**US SERIES:** 

**2119-STEEL** 

**BODY MATERIAL:** 

STEEL

1/2-14

1/2

TR-16302