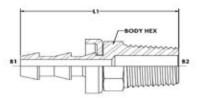

## **7111 SERIES**

| Item     | THREAD SIZE B1 |
|----------|----------------|
| TR-09258 | 1/4            |
| TR-09250 | 1/4            |
| TR-09251 | 3/8            |
| TR-09256 | 3/8            |
| TR-09252 | 1/2            |
| TR-09253 | 1/2            |
| TR-09254 | 3/4            |

**THREAD SPECIFICATION B2:** 

ISO 7-1

**BODY MATERIAL:** 

**STEEL** 

**PLATING:** 

CR3