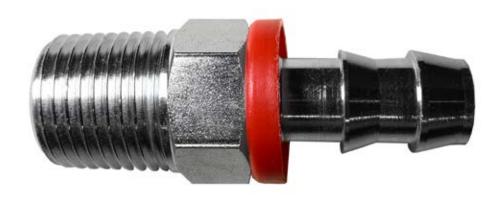

## 7111 Series

Male Straight BSPT - Push Lock Hose Barb

**DESCRIPTION:** 

Male Straight BSPT - Push Lock **Hose Barb** 

**UK SERIES:** 

TR-09258

**US SERIES:** 

7111

SHAPE:

**STRAIGHT** 