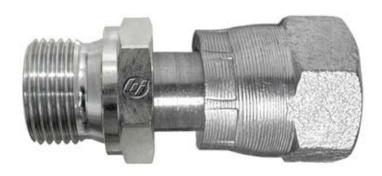

## 7052 Series

BSPP Male 60 Deg Cone x NPSM Swivel Female

## **Learn More at Brennan University:**

Fittings 101
Tube Fittings Resources
Literature and Certifications

**Tech Data Sheet: 71482** 

**DESCRIPTION:** 

BSPP Male 60° Cone x NPSM Swivel Female

**UK SERIES:** 