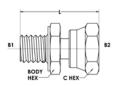

TR-31427

**US SERIES:** 

7052

SHAPE:

**STRAIGHT** 

| Item     | THREAD SIZE B1 | THREAD SIZE<br>B2 |
|----------|----------------|-------------------|
| TR-31427 | 1/4-19         | 1/4-18            |
| TR-31429 | 1/4-19         | 3/8-18            |
| TR-31433 | 3/8-19         | 1/4-18            |
| TR-31434 | 3/8-19         | 3/8-18            |
|          |                |                   |

BODY MATERIAL: STEEL