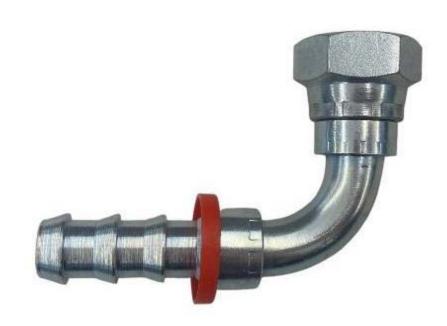

## 7122 Series

Female Elbow 90 Deg BSPP 60 Deg Cone - Push Lock Hose Barb

## **7122 SERIES**

**DESCRIPTION:** 

Female Elbow 90 Deg BSPP 60 Deg Cone - Push Lock Hose Barb

**UK SERIES:** 

TR-09280

**US SERIES:** 

7122

SHAPE: