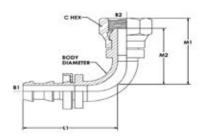

## **Learn More at Brennan University:**

Fittings 101
Tube Fittings Resources
Literature and Certifications

**Tech Data Sheet: 71498** 

| Item     | THREAD SIZE B1 |
|----------|----------------|
| TR-09280 | 1/4            |
| TR-09281 | 3/8            |
| TR-09282 | 1/2            |
| TR-09283 | 5/8            |
| TR-09284 | 3/4            |
| TR-09285 | 1              |

90° ANGLE

**THREAD SPECIFICATION B2:** 

ISO 1179

**BODY MATERIAL:** 

**STEEL** 

**PLATING:** 

CR3