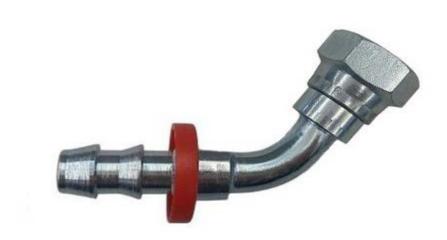

## 7124 Series

Female Elbow 45 Deg BSPP 60 Deg Cone

## **Learn More at Brennan University:**

Fittings 101
Tube Fittings Resources
Literature and Certifications

**Tech Data Sheet: 71519** 

**DESCRIPTION:** 

Female Elbow 45° Deg BSPP 60° Cone

SHAPE:

**45 DEGREE ANGLE** 