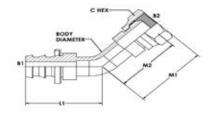

1/4

3/8 1/2

5/8

3/4

1

Item

TR-19280

TR-19281

TR-19282 TR-19283

TR-19284

TR-19285

THREAD SIZE B1 THREAD SIZE B2

1/4-19

3/8-19

1/2-14

5/8-14

3/4-14 1-11

| 30110      | PLATING: |
|------------|----------|
| UK SERIES: | CRS      |
| TR-19280   |          |
| US SERIES: |          |
| 7124       |          |
|            |          |

**BODY MATERIAL:** 