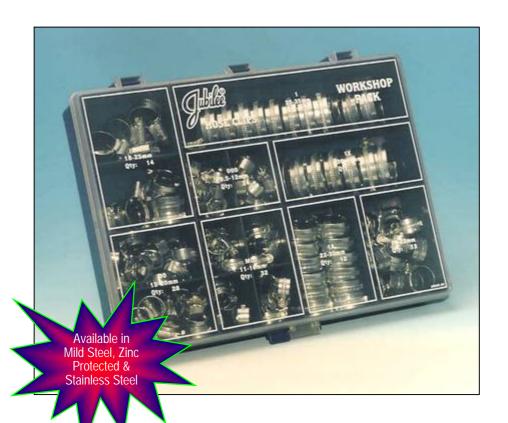

Jubilee® is a registered trade mark of L Robinson & Co (Gillingham) Limited

The Ultimate Container

(Part no. HCP143)

Versatile. re-usable container with 8 separate compartments holding 143 assorted Jubilee drive worm hose clips (size 9.5 to 40mm).

| PACK CONTENTS              |            |    |
|----------------------------|------------|----|
| Size                       | Adjustment |    |
| 000                        | 9.5-12mm   | 24 |
| M00                        | 11-16mm    | 32 |
| 00                         | 13-20mm    | 28 |
| 0                          | 16-22mm    | 13 |
| 0X                         | 18-25mm    | 14 |
| 1A                         | 22-30mm    | 12 |
| 1                          | 25-35mm    | 13 |
| 1X                         | 30-40mm    | 7  |
| 143 Jubilee worm drive hos |            |    |