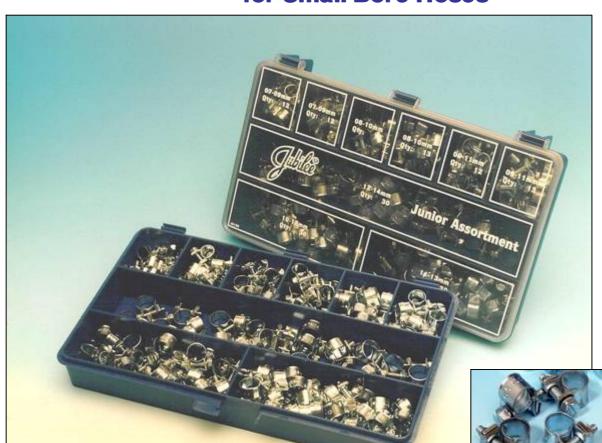

## Junior Assortment

The Essential Fastener Pack for Small Bore Hoses

Part No. JA165

| BOX CONTENTS                                                                                |            |          |  |
|---------------------------------------------------------------------------------------------|------------|----------|--|
| Part No.                                                                                    | Adjustment | Quantity |  |
| 0709                                                                                        | 07-09mm    | 25       |  |
| 0810                                                                                        | 08-10mm    | 25       |  |
| 0911                                                                                        | 09-11mm    | 25       |  |
| 1012                                                                                        | 10-12mm    | 30       |  |
| 1113                                                                                        | 11-13mm    | 30       |  |
| 1214                                                                                        | 12-14mm    | 30       |  |
| 165 Assorted Jubilee Juniors (Nut & Bolt Clips) Dimensions (mm): 40 [H] x 270 [W] x 175 [D] |            |          |  |

For use on petrol pipes and small bore hoses.

165 assorted nut and bolt clips (size 07 to 14mm) in a multipurpose, re-usable box divided into 9 compartments.

Manufactured in zinc plated mild steel with a standard 7mm hexagon headed screw.