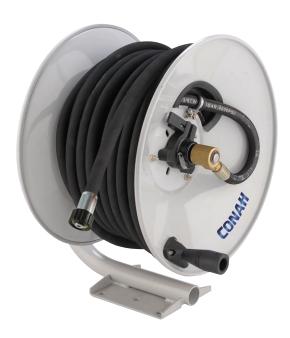

## Mountable High Pressure Water Steel Hose Reel

## **Features**

- Heavy duty steel construction
- · Corrosion-resistant powder coating
- · Robust reinforced base construction
- Four-direction non-snag rollers
- Multi-position ratchet lock
- · Spring fully enclosed and lubricated
- Full flow swivel prevents leakage
- Nine position guide arm adjustment

## **Benefits**

- Long lasting
- Used in most environments
- Stable support
- · Reduces hose wear
- Easy tension adjustment
- Low maintenance
- Versatile usage
- · Permits wall, ceiling or floor mount

| High Pressure Water Hose Reel |                     |
|-------------------------------|---------------------|
| SWHR-30-38                    |                     |
| Hose material                 | SAE 100R2AT         |
| Hose working length           | 30m                 |
| Hose internal bore            | 3/8"                |
| Inlet                         | M22 x 1.5 female    |
| Outlet                        | M22 x 1.5 female    |
| Maximum working pressure      | 270 bar (3,915 psi) |
| Working temperature           | -2w0°C to +155°C    |