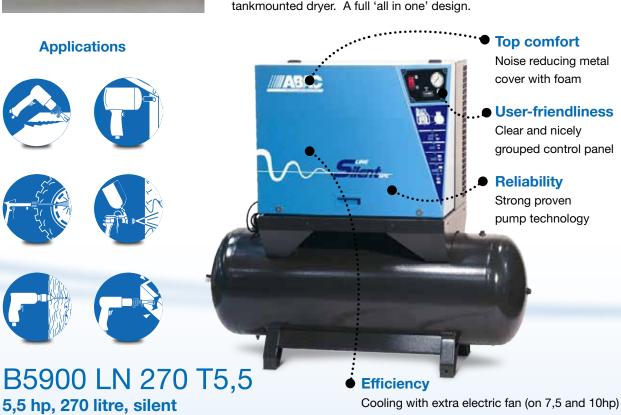

#### **ABAC SILENT Series**

# Two silent products offering the highest level of operational comfort with a strong focus on noise reductions.

This range suits all possible professional applications, starting with direct driven compressors going up to two stage units with tankmounted dryers.

# Tankmounted Full Silent Silent two stage belt driven compressors.

High duty two stage piston compressors for every workshop.

The range of silent two stage piston compressors with metal hood are all tankmounted in different configurations going from 4 to 10hp. They all have the common benefit of top noise reduction and user friendly operation thanks to clear control panels and easy open and closing for maintenance. Top of the bill is the full feature silent machine with a tankmounted dryer. A full 'all in one' design.