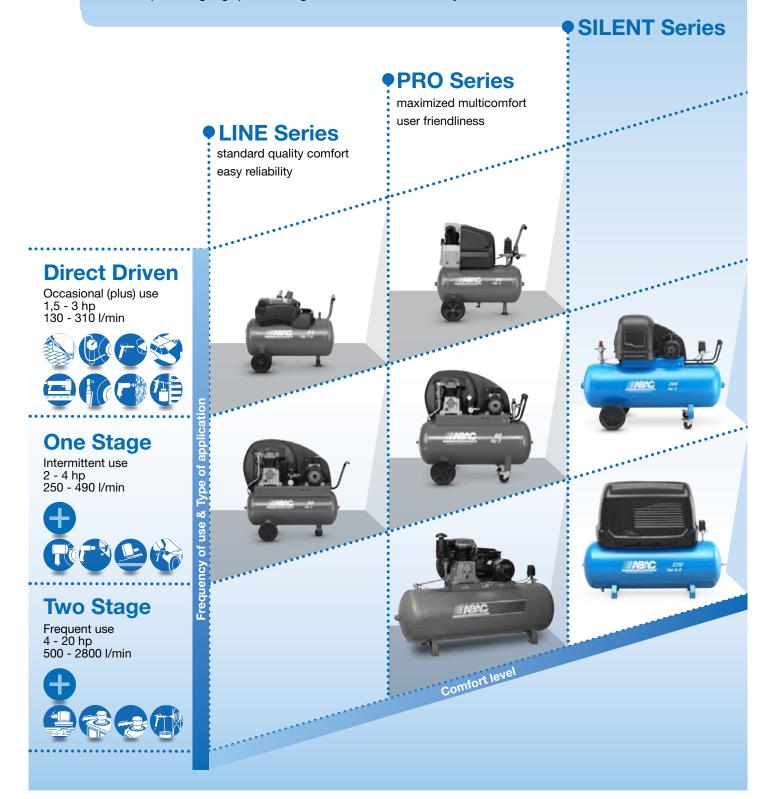

#### **ABAC SILENT Series**

# Two silent products offering the highest level of operational comfort with a strong focus on noise reductions.

This range suits all possible professional applications, starting with direct driven compressors going up to two stage units with tankmounted dryers.

#### **Key Benefits:**

- · focus on silent comfort
- flexible and userfriendly in operation
- strong and durable designs
- performance within

# Tankmounted Full Silent Silent two stage belt driven compressors.

High duty two stage piston compressors for every workshop.

The range of silent two stage piston compressors with metal hood are all tankmounted in different configurations going from 4 to 10hp. They all have the common benefit of top noise reduction and user friendly operation thanks to clear control panels and easy open and closing for maintenance. Top of the bill is the full feature silent machine with a tankmounted dryer. A full 'all in one' design.