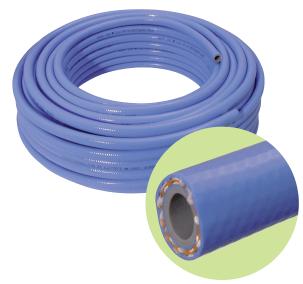

Average pressure industrial washing hose (40 bar at 70°C).

Six-layer design with double polyester fibre reinforcing.

Marking : SUPER THERMOCLEAN 40 BAR / 70°C 💥 2007/19/CE 📥 [year of fabrication] [batch number]