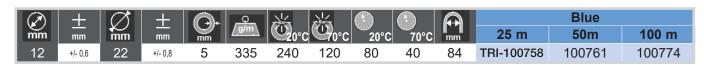

## Connectors

Barbed connectors with 'O' type clips (retighten the clips after first high temperature use).

Crimping is possible under certain conditions (please consult us).

See table column B.

-10°C to +70°C