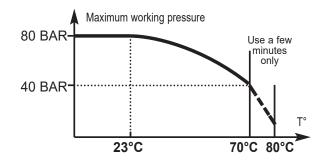

#### **Advantages**

Super material properties of Thermoclean 40 make it a high-performance, safe and reliable hose capable of meeting severe conditions:

- Exceptional temperature performance (up to 70°C under 40 bar continuously, peaks possible up to 80°C);
- Six highly flexible layers provide excellent handling non-staining blue outer surface is resistant to oily products and detergents;
- Excellent kinking resistance.

Average pressure industrial washing hose (40 bar at 70°C).

Six-layer design with double polyester fibre reinforcing.

Marking : SUPER THERMOCLEAN 40 BAR / 70°C 💥 2007/19/CE 📥 [year of fabrication] [batch number]