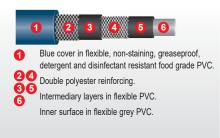

#### **Advantages**

Super material properties of Thermoclean 40 make it a high-performance, safe and reliable hose capable of meeting severe conditions:

- Exceptional temperature performance (up to 70°C under 40 bar continuously, peaks possible up to 80°C);
- Six highly flexible layers provide excellent handling non-staining blue outer surface is resistant to oily products and detergents;
- Excellent kinking resistance.

Average pressure industrial washing hose (40 bar at 70°C).

Six-layer design with double polyester fibre reinforcing.

Marking : SUPER THERMOCLEAN 40 BAR / 70°C 💥 2007/19/CE 📥 [year of fabrication] [batch number]