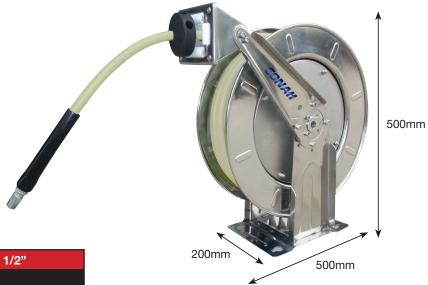

## **Mountable Stainless Steel Hose Reels**

- All stainless steel 304 spring rewind hose reels are designed for harsh, corrosive environments or where hygiene is of primary importance
- Ideally suited for wash down applications in food processing, also for marine and offshore application
- All stainless steel swivel assemblies with PTFE washer and viton o-ring for high pressure and high temperature
- · Spring fully enclosed and lubricated
- Guide arm adjustable for handling up to 6 positions
- Multi-position ratchet lock keeps hose at desired length

Other configurations available on request.

Maximum Working Temperature: +100°C

Maximum Working Pressure: 10 bar

| Non Marking Wash Down Hose, Spring Rewind, 1/2" |                       |
|-------------------------------------------------|-----------------------|
| Part Number                                     | Description           |
| SSHR-15-12SWD08T                                | 15m, 1/2" BSPT Outlet |