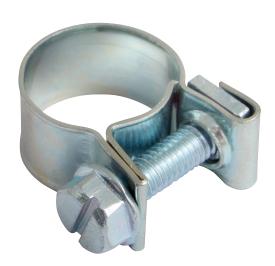

## Jubilee® Juniors

These mini clips, also know as nut and bolt clips, are ideal for small bore hoses with relatively low pressures, where little clamping force is required. Used in low pressure applications such as a fuel line.

- Corrosion Resistance: 72 hours NSS Test
- Fastening: 7mm A/F screw

| Part Number | Adjustment<br>mm | Band Width<br>mm | Band Thickness<br>mm | Recommended<br>Torque Nm | Maximum Torque<br>Nm | Maximum<br>Pressure psi |
|-------------|------------------|------------------|----------------------|--------------------------|----------------------|-------------------------|
| NB0709      | 7-9              | 9.1              | 0.6                  | 1.5                      | 2.0                  | 75                      |
| NB0810      | 8-10             | 9.1              | 0.6                  | 1.5                      | 2.0                  | 75                      |
| NB0911      | 9-11             | 9.1              | 0.6                  | 1.5                      | 2.0                  | 75                      |
| NB1012      | 10-12            | 9.1              | 0.6                  | 1.5                      | 2.0                  | 50                      |
| NB1113      | 11-13            | 9.1              | 0.6                  | 1.5                      | 2.0                  | 50                      |
| NB1214      | 12-14            | 9.1              | 0.6                  | 1.5                      | 2.0                  | 50                      |
| NB1315      | 13-15            | 9.1              | 0.6                  | 1.5                      | 2.0                  | 50                      |
| NB1416      | 14-16            | 9.1              | 0.6                  | 1.5                      | 2.0                  | 50                      |
| NB1517      | 15-17            | 9.1              | 0.6                  | 1.5                      | 2.0                  | 50                      |
| NB1618      | 16-18            | 9.1              | 0.6                  | 1.5                      | 2.0                  | 50                      |