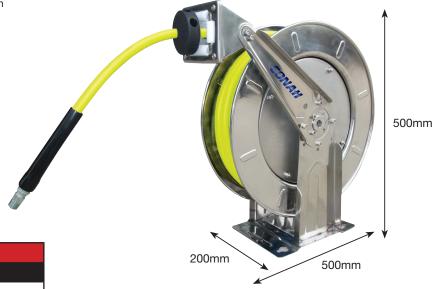

## **Mountable Stainless Steel Hose Reels**

- All stainless steel 304 spring rewind hose reels are designed for harsh, corrosive environments or where hygiene is of primary importance
- Ideally suited for wash down applications in food processing, also for marine and offshore application
- All stainless steel swivel assemblies with PTFE washer and viton o-ring for high pressure and high temperature
- · Spring fully enclosed and lubricated
- Guide arm adjustable for handling up to 6 positions
- Multi-position ratchet lock keeps hose at desired length

**Working Temperature:** -20°C to +80°C

Maximum Working Pressure: 20 bar

| Hi-Vis Air & Water, Spring Rewind, 3/8" |                       |
|-----------------------------------------|-----------------------|
| Part Number                             | Description           |
| SSHR-15-38SHV06T                        | 15m, 3/8" BSPT Outlet |
| SSHR-15-38SHV08T                        | 15m, 1/2" BSPT Outlet |