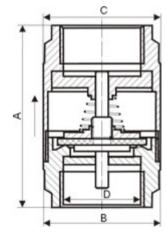

## Materials:

Valve Body: Brass

Plate: Brass

Seal: NBR

Stem: Brass

Spring: SS304

Seat Washer: NBR

| Size(mm) | 3/8" | 1/2"  | 3/4"  | 1'    | 1-1/4" | 1-1/2" | 2'   |
|----------|------|-------|-------|-------|--------|--------|------|
| Α        | 52   | 57.5  | 64    | 71.5  | 81.5   | 93.5   | 98.5 |
| В        | 28   | 34    | 40.5  | 46    | 59.7   | 69.2   | 86.5 |
| С        | S20  | S26.8 | S32.6 | S39.5 | 49.5   | S54.5  | S69  |
| D        | 3/8  | G1/2  | G3/4  | G1    | G1-1/4 | G1-1/2 | G2   |