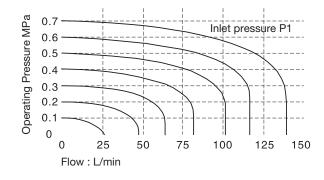

------------------------------|--|
| Standard voltage           | 24V DC 110V 50/60Hz 220V 50/60Hz |  |
| Scope of voltage           | AC: ± 15% DC: ± 10%              |  |
| Power consumption          | AC: 3.5VA DC: 3.0W               |  |
| Protection                 | IP65 (DIN40050)                  |  |
| Temperature classification | B Class                          |  |
| Electriacal entry          | Terminal                         |  |
| Activating time            | 0.05 sec                         |  |







### **Product Features**

- 1. Direct acting
- 2. Sub-based mounted
- 3. Manual override
- 4. Several standard voltages are available
- 5. Several valves can be gang mounted together with the use of coupling screws and O-rings, saving space on installations

### Flow Chart





# Solenoid Valve 3/2 Mini Solenoid

VALVES

Dimensions







## Inner Structure

| No. | Item          |
|-----|---------------|
| 1   | Connector     |
| 2   | Gasket        |
| 3   | Coil Nut      |
| 4   | Coil Nut      |
| 5   | Armature      |
| 6   | O-ring        |
| 7   | Return Spring |
| 8   | Body          |
|     |               |



# SOLENDID VALVES - 3/2 MINI SOLENDID VALVES - GANG MOUNT COMPONENTS

# **Ordering Code**

| KCV1-P31 | Long Coupling Screws & O-ring       |
|----------|-------------------------------------|
| KCV1-P30 | Short Coupling Screws & Fixing Nuts |
| KCV1-P32 | Base Plate & Fixing Screws          |
|          |                                     |

### Series Connection – Dimensions

### 3 Gang Mounted Valves





#### Base Plate