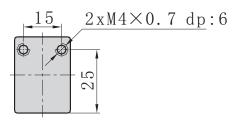

| 24V DC 110V 50/60Hz 220V 50/60Hz |  |
| Scope of voltage           | AC: ± 15% DC: ± 10%              |  |
| Power consumption          | AC: 3.5VA DC: 3.0W               |  |
| Protection                 | IP65 (DIN40050)                  |  |
| Temperature classification | B Class                          |  |
| Electriacal entry          | Terminal                         |  |
| Activating time            | 0.05 sec                         |  |







### **Product Features**

- 1. Direct acting
- 2. Sub-based mounted
- 3. Manual override
- 4. Several standard voltages are available
- 5. Several valves can be gang mounted together with the use of coupling screws and O-rings, saving space on installations

### Flow Chart





# Solenoid Valve 3/2 Mini Solenoid

VALVES

Dimensions







## Inner Structure

| No. | Item          |
|-----|---------------|
| 1   | Connector     |
| 2   | Gasket        |
| 3   | Coil Nut      |
| 4   | Coil Nut      |
| 5   | Armature      |
| 6   | O-ring        |
| 7   | Return Spring |
| 8   | Body          |
|     |               |



# SOLENDID VALVES - 3/2 MINI SOLENDID VALVES - GANG MOUNT COMPONENTS

# **Ordering Code**

| KCV1-P31 | Long Coupling Screws & O-ring       |
|----------|-------------------------------------|
| KCV1-P30 | Short Coupling Screws & Fixing Nuts |
| KCV1-P32 | Base Plate & Fixing Screws          |
|          |                                     |

### Series Connection – Dimensions

### 3 Gang Mounted Valves





#### Base Plate