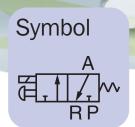

terial of Body   | Aluminium Alloy                             |         |
| Lubrication        | Not Required                                |         |

## Coil Specification

| Item                       | Specification                    |  |
|----------------------------|----------------------------------|--|
| Standard voltage           | 24V DC 110V 50/60Hz 220V 50/60Hz |  |
| Scope of voltage           | AC: ± 15% DC: ± 10%              |  |
| Power consumption          | AC: 3.5VA DC: 3.0W               |  |
| Protection                 | IP65 (DIN40050)                  |  |
| Temperature classification | B Class                          |  |
| Electriacal entry          | Terminal                         |  |
| Activating time            | 0.05 sec                         |  |







### **Product Features**

- 1. Direct acting
- 2. Sub-based mounted
- 3. Manual override
- 4. Several standard voltages are available
- 5. Several valves can be gang mounted together with the use of coupling screws and O-rings, saving space on installations

### Flow Chart





# Solenoid Valve 3/2 Mini Solenoid

VALVES

Dimensions







## Inner Structure

| No. | Item          |
|-----|---------------|
| 1   | Connector     |
| 2   | Gasket        |
| 3   | Coil Nut      |
| 4   | Coil Nut      |
| 5   | Armature      |
| 6   | O-ring        |
| 7   | Return Spring |
| 8   | Body          |
|     |               |



# SOLENDID VALVES - 3/2 MINI SOLENDID VALVES - GANG MOUNT COMPONENTS

# **Ordering Code**

| KCV1-P31 | Long Coupling Screws & O-ring       |
|----------|------------