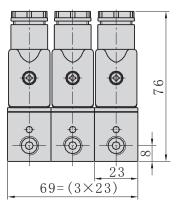

ce on installations

### Flow Chart





# Solenoid Valve 3/2 Mini Solenoid

VALVES

Dimensions







## Inner Structure

| No. | Item          |
|-----|---------------|
| 1   | Connector     |
| 2   | Gasket        |
| 3   | Coil Nut      |
| 4   | Coil Nut      |
| 5   | Armature      |
| 6   | O-ring        |
| 7   | Return Spring |
| 8   | Body          |
|     |               |



# SOLENDID VALVES - 3/2 MINI SOLENDID VALVES - GANG MOUNT COMPONENTS

# **Ordering Code**

| KCV1-P31 | Long Coupling Screws & O-ring       |
|----------|-------------------------------------|
| KCV1-P30 | Short Coupling Screws & Fixing Nuts |
| KCV1-P32 | Base Plate & Fixing Screws          |
|          |                                     |

### Series Connection – Dimensions

### 3 Gang Mounted Valves





#### Base Plate