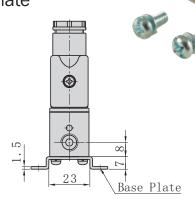

### Flow Chart





# Solenoid Valve 3/2 Mini Solenoid

VALVES

Dimensions







## Inner Structure

| No. | Item          |
|-----|---------------|
| 1   | Connector     |
| 2   | Gasket        |
| 3   | Coil Nut      |
| 4   | Coil Nut      |
| 5   | Armature      |
| 6   | O-ring        |
| 7   | Return Spring |
| 8   | Body          |
|     |               |



# SOLENDID VALVES - 3/2 MINI SOLENDID VALVES - GANG MOUNT COMPONENTS

# **Ordering Code**

| KCV1-P31 | Long Coupling Screws & O-ring       |
|----------|-------------------------------------|
| KCV1-P30 | Short Coupling Screws & Fixing Nuts |
| KCV1-P32 | Base Plate & Fixing Screws          |
|          |                                     |

### Series Connection – Dimensions

### 3 Gang Mounted Valves





#### Base Plate