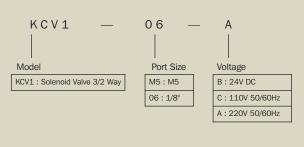

# SOLENDID VALVE 3/2 MINI SOLENDID

| Model              | KCV1-M5                                     | KCV1-06 |
|--------------------|---------------------------------------------|---------|
| Fluid              | Air (to be filtered by 40µm filter element) |         |
| Acting             | Direct                                      |         |
| Port               | M5                                          | 1/8"    |
| Orifice            | Ø 1.2mm                                     |         |
| Valve Type         | 3/2                                         |         |
| Operating Pressure | 0-0.8MPa (0-114psi)                         |         |
| Proof Pressure     | 1.5MPa (215psi)                             |         |
| Temperature        | -20 to +70°C                                |         |
| Material of Body   | Aluminium Alloy                             |         |
| Lubrication        | Not Required                                |         |

## Coil Specification

| Item                       | Specification                    |  |
|----------------------------|----------------------------------|--|
| Standard voltage           | 24V DC 110V 50/60Hz 220V 50/60Hz |  |
| Scope of voltage           | AC: ± 15% DC: ± 10%              |  |
| Power consumption          | AC: 3.5VA DC: 3.0W               |  |
| Protection                 | IP65 (DIN40050)                  |  |
| Temperature classification | B Class                          |  |
| Electriacal entry          | Terminal                         |  |
| Activating time            | 0.05 sec                         |  |