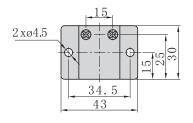

# Flow Chart





# Solenoid Valve 3/2 Mini Solenoid

VALVES

Dimensions







## Inner Structure

| No. | Item          |
|-----|---------------|
| 1   | Connector     |
| 2   | Gasket        |
| 3   | Coil Nut      |
| 4   | Coil Nut      |
| 5   | Armature      |
| 6   | O-ring        |
| 7   | Return Spring |
| 8   | Body          |
|     |               |



# SOLENDID VALVES - 3/2 MINI SOLENDID VALVES - GANG MOUNT COMPONENTS

# **Ordering Code**

| KCV1-P31 | Long Coupling Screws & O-ring       |
|----------|-------------------------------------|
| KCV1-P30 | Short Coupling Screws & Fixing Nuts |
| KCV1-P32 | Base Plate & Fixing Screws          |
|          |                                     |

### Series Connection – Dimensions

### 3 Gang Mounted Valves





#### Base Plate