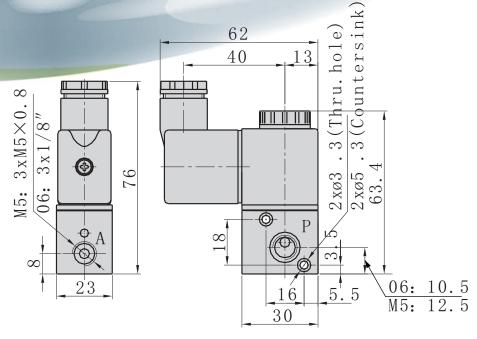

| 24V DC 110V 50/60Hz 220V 50/60Hz |  |
| Scope of voltage           | AC: ± 15% DC: ± 10%              |  |
| Power consumption          | AC: 3.5VA DC: 3.0W               |  |
| Protection                 | IP65 (DIN40050)                  |  |
| Temperature classification | B Class                          |  |
| Electriacal entry          | Terminal                         |  |
| Activating time            | 0.05 sec                         |  |







### **Product Features**

- 1. Direct acting
- 2. Sub-based mounted
- 3. Manual override
- 4. Several standard voltages are available
- 5. Several valves can be gang mounted together with the use of coupling screws and O-rings, saving space on installations

### Flow Chart





# Solenoid Valve 3/2 Mini Solenoid

VALVES

Dimensions







## Inner Structure

| No. | Item          |
|-----|---------------|
| 1   | Connector     |
| 2   | Gasket        |
| 3   | Coil Nut      |
| 4   | Coil Nut      |
| 5   | Armature      |
| 6   | O-ring        |
| 7   | Return Spring |
| 8   | Body          |
|     |               |



# SOLENDID VALVES - 3/2 MINI SOLENDID VALVES - GANG MOUNT COMPONENTS

# **Ordering Code**

| KCV1-P31 | Long Coupling Screws & O-ring       |
|----------|-------------------------------------|
| KCV1-P30 | Short Coupling Screws & Fixing Nuts |
| KCV1-P32 | Base Plate & Fixing Screws          |
|          |                                     |

### Series Connection – Dimensions

### 3 Gang Mounted Valves





#### Base Plate