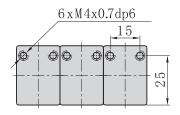

on installations

### Flow Chart





# Solenoid Valve 3/2 Mini Solenoid

VALVES

Dimensions







## Inner Structure

| No. | Item          |
|-----|---------------|
| 1   | Connector     |
| 2   | Gasket        |
| 3   | Coil Nut      |
| 4   | Coil Nut      |
| 5   | Armature      |
| 6   | O-ring        |
| 7   | Return Spring |
| 8   | Body          |
|     |               |



# SOLENDID VALVES - 3/2 MINI SOLENDID VALVES - GANG MOUNT COMPONENTS

# **Ordering Code**

| KCV1-P31 | Long Coupling Screws & O-ring       |
|----------|-------------------------------------|
| KCV1-P30 | Short Coupling Screws & Fixing Nuts |
| KCV1-P32 | Base Plate & Fixing Screws          |
|          |                                     |

### Series Connection – Dimensions

### 3 Gang Mounted Valves





#### Base Plate