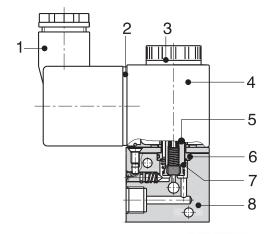

## Inner Structure

| No. | Item          |
|-----|---------------|
| 1   | Connector     |
| 2   | Gasket        |
| 3   | Coil Nut      |
| 4   | Coil Nut      |
| 5   | Armature      |
| 6   | O-ring        |
| 7   | Return Spring |
| 8   | Body          |
|     |               |