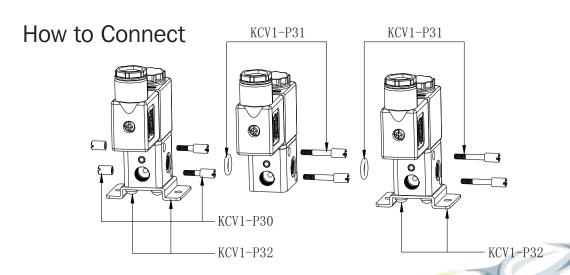

# SOLENDID VALVES - 3/2 MINI SOLENDID VALVES - GANG MOUNT COMPONENTS

# **Ordering Code**

| KCV1-P31 | Long Coupling Screws & O-ring       |
|----------|-------------------------------------|
| KCV1-P30 | Short Coupling Screws & Fixing Nuts |
| KCV1-P32 | Base Plate & Fixing Screws          |
|          |                                     |

### 3 Gang Mounted Valves