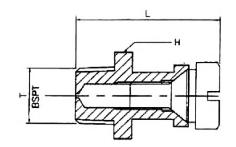

| Part No         | T BSPT Male Thread | L Length | H Hex A/F |
|-----------------|--------------------|----------|-----------|
| WADE-SK4157COMP | 1/8"               | 0.95"    | 0.512"    |