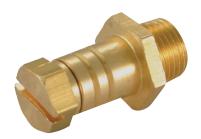

## **Test Point Nipple**

## **Features & Benefits**

- Range includes in-line tube to tube unions, tube to tube elbows and 1/8" BSP taper male nipples
- Designed to provide a pressure test point for LPG and natural gas systems
- Conform to BS 4161
- Compression ends are designed and manufactured to BS 2051
- Wade test point fittings are widely used on caravan and boat pipe installations where EU regulations stipulate the fitting of test points on gas system pipework