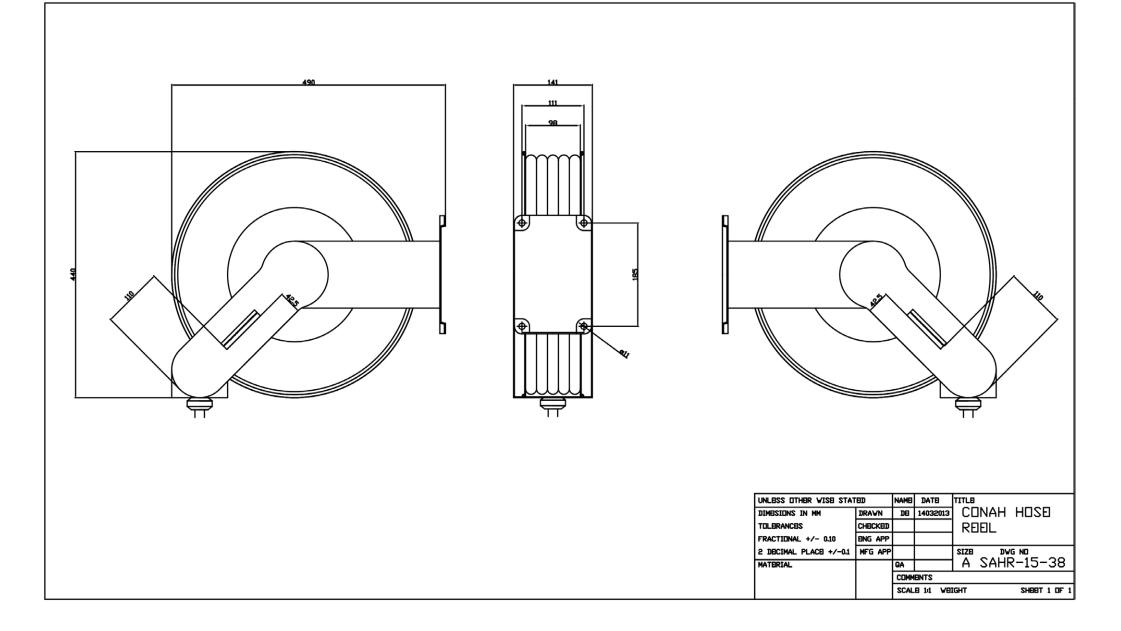

| Air Hose Reel                            |                  |
|------------------------------------------|------------------|
| SAHR-15-38<br>(SAHR-15N-38 without hose) |                  |
| Hose material                            | Rubber           |
| Hose working length                      | 15m              |
| Hose internal bore                       | 3/8"             |
| Inlet                                    | 3/8" BSP female  |
| Outlet                                   | 3/8" BSP male    |
| Maximum working pressure                 | 20 bar (290 psi) |