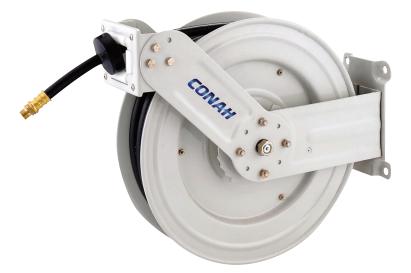

## **Mountable Steel Air Hose Reel**

## **Features**

- Heavy ribbed steel plate
- · Spring located in the centre
- Four-direction non-snag hose rollers
- Adjustable arm guide
- Elegant appearance, dual pedestal base
- Special swivel joint
- Ball bearing swivel joint structure
- Corrosion-resistant powder coating

## **Benefits**

- Strong support
- · Ensures reel stability
- Reduces hose wear
- · Enables wall, floor, ceiling and pit mounting
- Versatile usage
- Easy maintenance and repair
- Reduces friction, extending service life
- Used in most environments