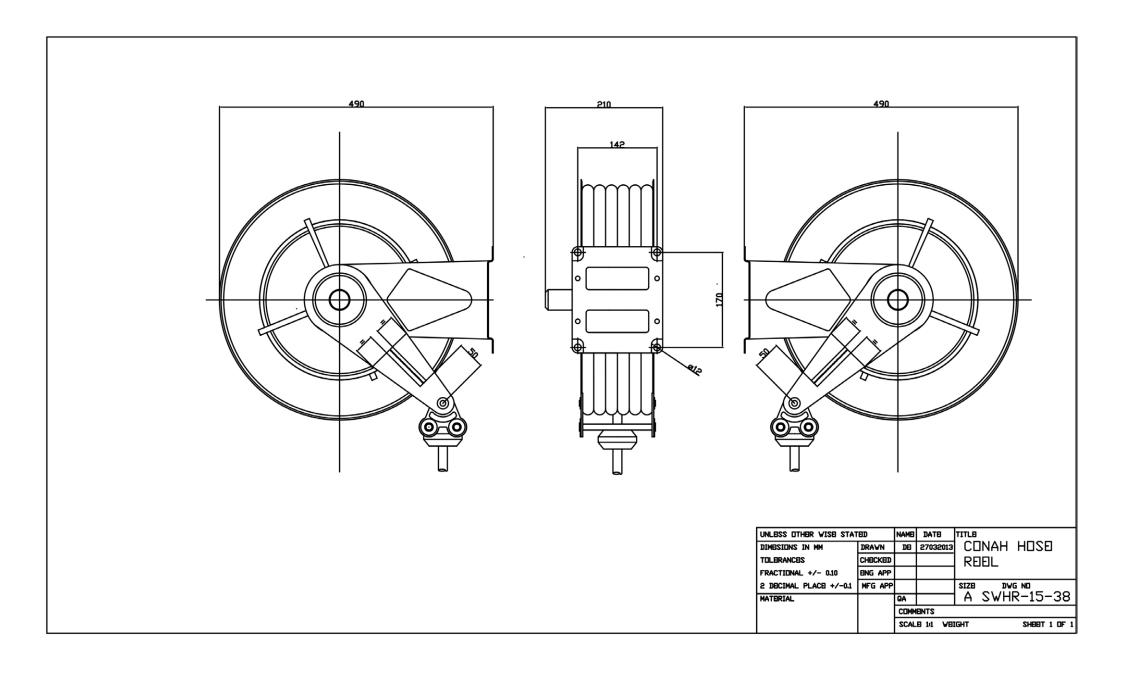

## Mountable High Pressure Water Steel Hose Reel

## **Features**

- Heavy duty steel construction
- · Corrosion-resistant powder coating
- · Robust reinforced base construction
- Four-direction non-snag rollers
- Multi-position ratchet lock
- · Spring fully enclosed and lubricated
- Full flow swivel prevents leakage
- Nine position guide arm adjustment

## **Benefits**

- Long lasting
- Used in most environments
- Stable support
- · Reduces hose wear
- Easy tension adjustment
- Low maintenance
- Versatile usage
- · Permits wall, ceiling or floor mount

| High Pressure Water Hose Reel |                     |
|-------------------------------|---------------------|
| SWHR-15-38                    |                     |
| Hose material                 | SAE 100R1AT         |
| Hose working length           | 15m                 |
| Hose internal bore            | 3/8"                |
| Inlet                         | 3/8" BSP female     |
| Outlet                        | M22 x 1.5 female    |
| Maximum working pressure      | 150 bar (2,175 psi) |
| Working temperature           | -20°C to +60°C      |