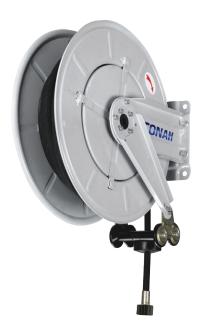

## Mountable High Pressure Water Steel Hose Reel

## **Features**

- Heavy duty steel construction
- · Corrosion-resistant powder coating
- · Robust reinforced base construction
- Four-direction non-snag rollers
- Multi-position ratchet lock
- · Spring fully enclosed and lubricated
- Full flow swivel prevents leakage
- Nine position guide arm adjustment

## **Benefits**

- Long lasting
- Used in most environments
- Stable support
- · Reduces hose wear
- Easy tension adjustment
- Low maintenance
- Versatile usage
- · Permits wall, ceiling or floor mount

| High Pressure Water Hose Reel |                     |
|-------------------------------|---------------------|
| SWHR-15-38                    |                     |
| Hose material                 | SAE 100R1AT         |
| Hose working length           | 15m                 |
| Hose internal bore            | 3/8"                |
| Inlet                         | 3/8" BSP female     |
| Outlet                        | M22 x 1.5 female    |
| Maximum working pressure      | 150 bar (2,175 psi) |
| Working temperature           | -20°C to +60°C      |