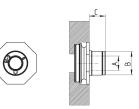

## Integrated cartridges with super-rapid fitting Mod. MD1-A-...

The kit is supplied with: 2x integrated nickel-plated cartridges with superrapid fitting

4x special white zinc-plated screws Ø4,5 TC/RC

| DIMENSIONS |     |      |      |  |
|------------|-----|------|------|--|
| Mod.       | А   | В    | С    |  |
| MD1-A-6    | Ø6  | 12.7 | 8.5  |  |
| MD1-A-8    | Ø8  | 14.2 | 10   |  |
| MD1-A-10   | Ø10 | 16.5 | 12.5 |  |