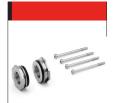

## Series MD modular FRL units

Threaded cartridges Mod. MD1-A-...

The kit is supplied with: 2x nickel-plated threaded cartridges 4x special white zinc-plated screws Ø4,5 TC/RC

| DIMENSIONS |      |  |
|------------|------|--|
| Mod.       | A    |  |
| MD1-A-1/8  | G1/8 |  |
| MD1-A-1/4  | G1/4 |  |
| MD1-A-3/8  | G3/8 |  |