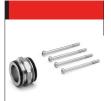

Intermediate joining cartridge Mod. MD1-C

The kit is supplied with: 1x intermediate joining cartridge 4x special white zinc-plated screws Ø4,5 TC/RC