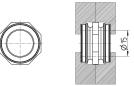

## Integrated cartridges with super-rapid fitting Mod. MD1-A-...

The kit is supplied with: 2x integrated nickel-plated cartridges with superrapid fitting

4x special white zinc-plated screws Ø4,5 TC/RC

| DIMENSIONS |     |      |      |  |
|------------|-----|------|------|--|
| Mod.       | А   | В    | С    |  |
| MD1-A-6    | Ø6  | 12.7 | 8.5  |  |
| MD1-A-8    | Ø8  | 14.2 | 10   |  |
| MD1-A-10   | Ø10 | 16.5 | 12.5 |  |