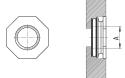

## Integrated cartridges with super-rapid fitting Mod. MD1-A-...

The kit is supplied with: 2x integrated nickel-plated cartridges with superrapid fitting

4x special white zinc-plated screws Ø4,5 TC/RC

| DIMENSIONS |     |      |      |  |
|------------|-----|------|------|--|
| Mod.       | А   | В    | С    |  |
| MD1-A-6    | Ø6  | 12.7 | 8.5  |  |
| MD1-A-8    | Ø8  | 14.2 | 10   |  |
| MD1-A-10   | Ø10 | 16.5 | 12.5 |  |