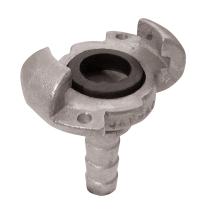

## **SSC Claw Couplings**

## **SS1 Hose Tail**

- Extremely robust, durable coupling of forged steel, hardened, zinc plated and yellow passivated (free of chrome VI), equivalent to type Atlas Copco
- With oil-resistant rubber ring GOER, on request with steam-resistant rubber ring GDOR (up to 200°C) against extra charge
- · Maximum bore for maximum flow capacity to reach full tool performance
- Turned gasket seat, therefore 100% tight
- Turned stem profile for perfect fit of the hose
- · High quality coupling for compressed air in construction and industry

| PART NO | SIZE | Α    | В    | С  | D    | L  | Е  | G  | n | F  | W.P    |
|---------|------|------|------|----|------|----|----|----|---|----|--------|
| SS112   | 1/2" | 15   | 13   | 24 | 8    | 80 | 40 | 10 | 3 | 10 | 175psi |
| SS134   | 3/4" | 20.3 | 18.5 | 32 | 13.5 | 84 | 46 | 8  | 4 | 8  | 175psi |
| SS11    | 1"   | 26.6 | 24.6 | 38 | 17.5 | 86 | 48 | 10 | 3 | 10 | 175psi |