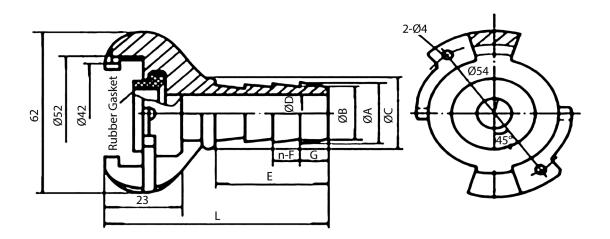

| PART NO | SIZE | Α    | В    | С  | D    | L  | Е  | G  | n | F  | W.P    |
|---------|------|------|------|----|------|----|----|----|---|----|--------|
| SS112   | 1/2" | 15   | 13   | 24 | 8    | 80 | 40 | 10 | 3 | 10 | 175psi |
| SS134   | 3/4" | 20.3 | 18.5 | 32 | 13.5 | 84 | 46 | 8  | 4 | 8  | 175psi |
| SS11    | 1"   | 26.6 | 24.6 | 38 | 17.5 | 86 | 48 | 10 | 3 | 10 | 175psi |