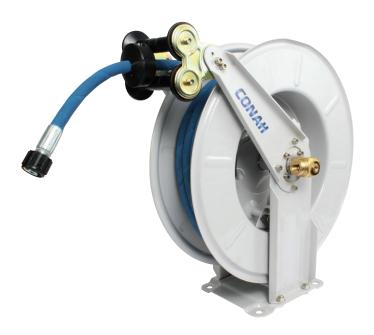

## Mountable High Pressure Water Steel Hose Reel

## **Features**

- Heavy duty steel construction
- · Corrosion-resistant powder coating
- · Robust reinforced base construction
- Four-direction non-snag rollers
- Multi-position ratchet lock
- · Spring fully enclosed and lubricated
- Full flow swivel prevents leakage
- Nine position guide arm adjustment

## **Benefits**

- Long lasting
- Used in most environments
- Stable support
- · Reduces hose wear
- Easy tension adjustment
- Low maintenance
- Versatile usage
- · Permits wall, ceiling or floor mount

| High Pressure Water Hose Reel |                     |
|-------------------------------|---------------------|
| SWHR-15-38SB122K              |                     |
| Hose material                 | 1 wire rubber       |
| Hose working length           | 15m                 |
| Hose internal bore            | 3/8"                |
| Inlet                         | 3/8" BSP female     |
| Outlet                        | M22 x 1.5 female    |
| Maximum working pressure      | 150 bar (2,175 psi) |
| Working temperature           | -40°C to +155°C     |