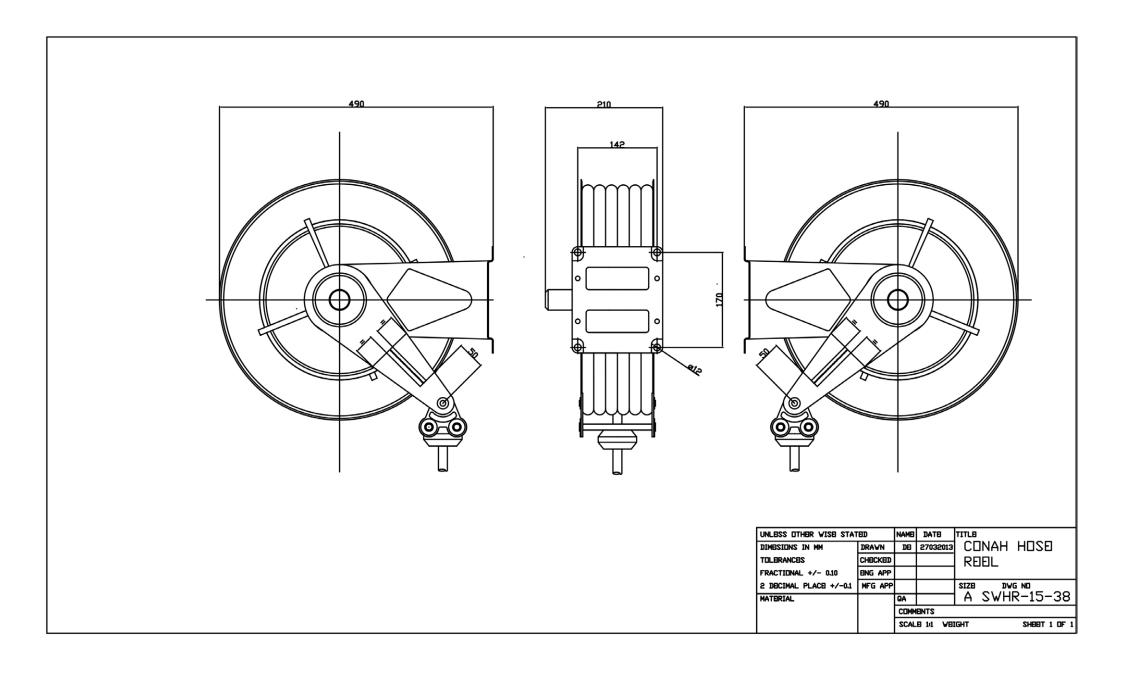

## Mountable High Pressure Water Steel Hose Reel

## **Features**

- Heavy duty steel construction
- · Corrosion-resistant powder coating
- · Robust reinforced base construction
- Four-direction non-snag rollers
- Multi-position ratchet lock
- · Spring fully enclosed and lubricated
- Full flow swivel prevents leakage
- Nine position guide arm adjustment

## **Benefits**

- Long lasting
- Used in most environments
- Stable support
- · Reduces hose wear
- Easy tension adjustment
- Low maintenance
- Versatile usage
- · Permits wall, ceiling or floor mount

| High Pressure Water Hose Reel |                     |
|-------------------------------|---------------------|
| SWHR-15-38SB122K              |                     |
| Hose material                 | 1 wire rubber       |
| Hose working length           | 15m                 |
| Hose internal bore            | 3/8"                |
| Inlet                         | 3/8" BSP female     |
| Outlet                        | M22 x 1.5 female    |
| Maximum working pressure      | 150 bar (2,175 psi) |
| Working temperature           | -40°C to +155°C     |