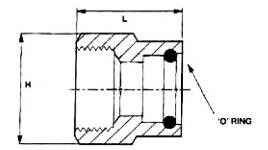

| Part No     | Tube OD | PVC Cover<br>OD | Thread Size<br>& Type | L Length | H Hex A/F | P Abutment | O Ring |
|-------------|---------|-----------------|-----------------------|----------|-----------|------------|--------|
| WADE-PC1008 | 3/8"    | 1/2"            | 3/8" BSP              | 1.093"   | 0.82"     | 0.562"     | M310   |
| WADE-PC1011 | 1/2"    | 5/8"            | 1/2" BSP              | 1.203"   | 0.92"     | 0.625"     | M312   |