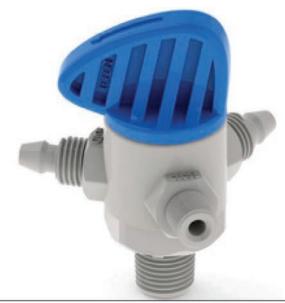

## **Trio-Tech™ 3-Way Plastic Valve**

| Material          | PP+GF,<br>(EPDM (0-rings |
|-------------------|--------------------------|
| Temperature Range | (-5) ° (60) °C           |
| Pressure nominal  | 10.0 bar                 |

Trio-Tech™, Tefen's new 3-Way thermo plastic valves are simple to operate, have reliable performance – efficient valves that can handle tough environmental conditions. Pressure and prolonged operation will not affect Tefen's Trio-Tech™ valves life time. These valves have an open, close or automatic position.

## **Features & Benefits:**

- Heavy duty Trio-Tech™ provides dependable operation and long life; the Trio-Tech™ has only one moveable part, which significantly reduces the grinding and discrepancies.
- High grade construction made of durable PP+FG and chemical resistance EPDM O-ring that provides:
- 1. Ability to handle a wide range of aggressive chemicals
- 2. Ability to operate in a high pressure such as 10 bar.
- Multiple connectors configurations in two sizes, provides flexibility and operational efficiency, for example:
- Perfect for applications such as filtering systems and hydraulic valves made out of plastic or metal, for example:

| Thread Type | 1/4" BSPT /3*( Hose-barb 8 mm)                                                  |
|-------------|---------------------------------------------------------------------------------|
| / Size      | 1/4" BSPT /3*( 1/8" BSPT-Male )                                                 |
|             | ¼" BSPT /3*( 1/4" BSPT-Male )                                                   |
|             | 1/8" BSPT / and any combination of: 1/8" BSPT-Male,1/4" BSPT-Male and barb 8 mm |