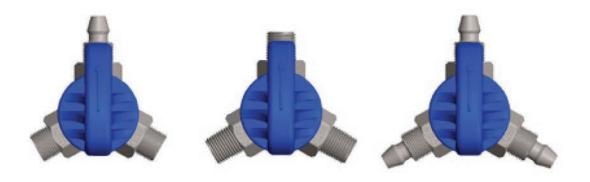

## **Features & Benefits:**

- Heavy duty Trio-Tech™ provides dependable operation and long life; the Trio-Tech™ has only one moveable part, which significantly reduces the grinding and discrepancies.
- High grade construction made of durable PP+FG and chemical resistance EPDM O-ring that provides:
- 1. Ability to handle a wide range of aggressive chemicals
- 2. Ability to operate in a high pressure such as 10 bar.
- Multiple connectors configurations in two sizes, provides flexibility and operational efficiency, for example:
- Perfect for applications such as filtering systems and hydraulic valves made out of plastic or metal, for example:

| Thread Type | 1/4" BSPT /3*( Hose-barb 8 mm)                                                  |
|-------------|---------------------------------------------------------------------------------|
| / Size      | 1/4" BSPT /3*( 1/8" BSPT-Male )                                                 |
|             | ¼" BSPT /3*( 1/4" BSPT-Male )                                                   |
|             | 1/8" BSPT / and any combination of: 1/8" BSPT-Male,1/4" BSPT-Male and barb 8 mm |