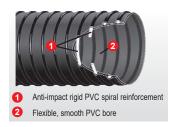

## Multipurpose hose, food quality and cold flexible.

Reinforced with a rigid and shock-proof PVC spiral in a black soft PVC wall.

#### **Applications**

Spirabel SISF has a good resistance to vacuum and is very flexible even in cold weather thanks to its special PVC wall.

Its smooth inner wall assures low flow losses, avoids retention zones and assists cleaning. Spirabel SISF can be used to transfer food liquids and even alcohol up to 50% at 40°C.