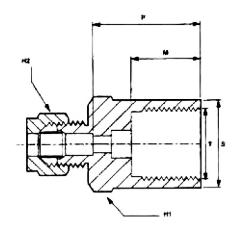

| Part No        | Tube OD | T BSPP<br>Female<br>Thread | M Stud<br>Length | H1 Hex A/F | H2 Hex A/F | P Abutment | S Diameter |
|----------------|---------|----------------------------|------------------|------------|------------|------------|------------|
| WADE-1083A     | 1/4"    | 1/4"                       | 0.437"           | 0.71"      | 0.601"     | 0.781"     | 0.7"       |
| WADE-4083/8A   | 1/4"    | 3/8"                       | 0.5"             | 0.92"      | 0.601"     | 0.875"     | 0.9"       |
| WADE-40831/11A | 1/4"    | 1/2"                       | 0.75"            | 1.01"      | 0.601"     | 1.125"     | 0.982"     |
| WADE-1088A     | 3/8"    | 3/8"                       | 0.5"             | 0.92"      | 0.82"      | 0.718"     | 0.9"       |
| WADE-4088/11A  | 3/8"    | 1/2"                       | 0.75"            | 1.01"      | 0.82"      | 0.968"     | 0.982"     |