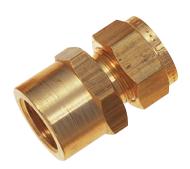

## Female Pressure Gauge Connector, BSP Parallel, Imperial

## **Features & Benefits**

- In-line configuration with a BSP parallel female stud thread
- Enables tube connection to a mating BSP parallel male thread on a pressure gauge
- Designed with a BSP parallel female thread to enable tube connection with a pressure gauge
- The internal form at the back of this thread is dimensioned to house the external male BSP parallel connection thread of the pressure gauge