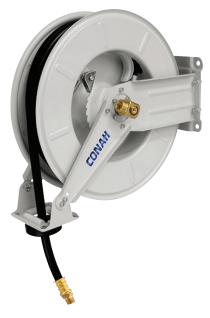

## **Mountable Steel Air Hose Reel**

## **Features**

- Heavy ribbed steel plate
- Spring located in the centre
- Four-direction non-snag hose rollers
- Adjustable arm guide
- Elegant appearance, dual pedestal base
- Special swivel joint
- Ball bearing swivel joint structure
- Corrosion-resistant powder coating

## **Benefits**

- Strong support
- · Ensures reel stability
- Reduces hose wear
- Enables wall, floor, ceiling and pit mounting
- Versatile usage
- Easy maintenance and repair
- Reduces friction, extending service life
- Used in most environments

| Air Hose Reel            |                  |
|--------------------------|------------------|
| SAHR-15-12               |                  |
| Hose material            | Rubber           |
| Hose working length      | 15m              |
| Hose internal bore       | 1/2"             |
| Inlet                    | 1/2" BSP female  |
| Outlet                   | 1/2" BSP male    |
| Maximum working pressure | 20 bar (290 psi) |
| Working temperature      | -20°C to +60°C   |