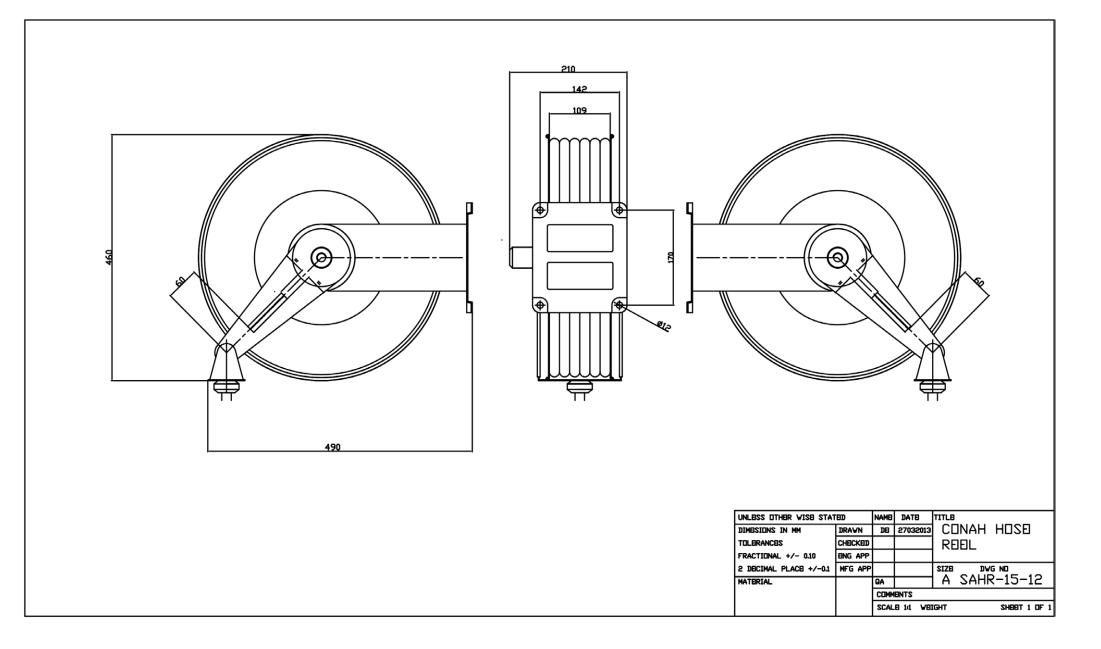

## **Mountable Steel Air Hose Reel**

| Air Hose Reel            |                  |
|--------------------------|------------------|
| SAHR-15-12               |                  |
| Hose material            | Rubber           |
| Hose working length      | 15m              |
| Hose internal bore       | 1/2"             |
| Inlet                    | 1/2" BSP female  |
| Outlet                   | 1/2" BSP male    |
| Maximum working pressure | 20 bar (290 psi) |
| Working temperature      | -20°C to +60°C   |