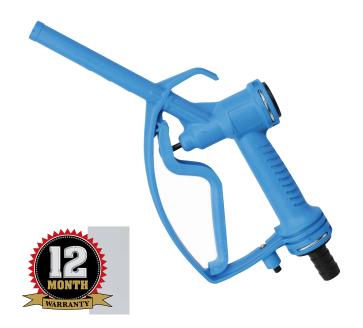

## 3/4" Ad Blue Nozzle NOZ-MAB

## FEATURES:

- For use with DEF, Adblue, Urea, Windshield Fluids and other water based media
- Nylon construction with Stainless Steel Internal Parts and Viton seal
- Nozzle spout with notches to avoid the gun from slipping from the tank during delivery
- Hose Barb ¾" (20 mm) at inlet
- Manual control. Also includes continuous flow switch for unattended dispensing
- Designed for minimal back pressure and reduction in flow
- Flow rate up to 90ltr per minute, max pressure up to 5 bar, temperature up to 60°C

## SPECIFICATIONS:

Inlet: 34" (20 mm) Hose Barb

Spout Diameter (OD): ¾" (18.8 mm)
Spout Diameter (OD): 0.57" (14.6 mm)

Wetted components: Nylon (Nylon 6, 30% glass filled), stainless

steel, viton