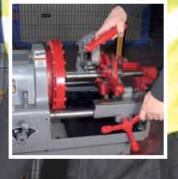

## **Threading Machine**

This machine is for threading of various water, electric or gas pipes ranging from ½" to 4". It is efficient and can be widely used in equipment installation and construction industries and is an ideal device for increasing efficiency, shortening construction time, securing construction quality, and decreasing working intensity.