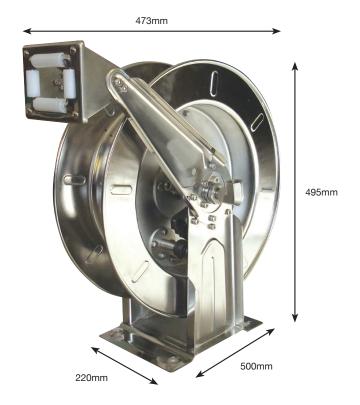

## **Mountable Stainless Steel Hose Reels**

- All stainless steel 304 spring rewind hose reels are designed for harsh, corrosive environments or where hygiene is of primary importance
- Ideally suited for wash down applications in food processing, also for marine and offshore application
- · All stainless steel swivel assemblies with PTFE washer and viton o-ring for high pressure and high temperature
- · Spring fully enclosed and lubricated
- · Guide arm adjustable for handling up to 6 positions
- · Multi-position ratchet lock keeps hose at desired length

Other configurations available on request.

**Working Temperature:** 

-20°C to +80°C

Maximum Working Pressure:

20 bar

| No Hose, Spring Rewind, 3/8" |                                        |
|------------------------------|----------------------------------------|
| Part Number                  | Description                            |
| SSHR-15N-38                  | No Hose, 15m Capacity, 3/8" BSP Outlet |