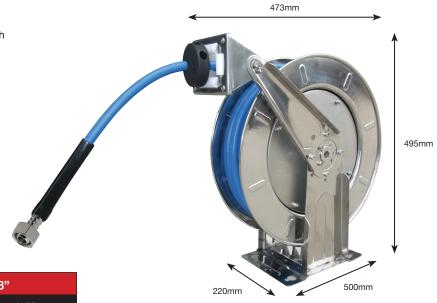

## **Mountable Stainless Steel Hose Reels**

- All stainless steel 304 spring rewind hose reels are designed for harsh, corrosive environments or where hygiene is of primary importance
- Ideally suited for wash down applications in food processing, also for marine and offshore application
- · All stainless steel swivel assemblies with PTFE washer and viton o-ring for high pressure and high temperature
- · Spring fully enclosed and lubricated
- · Guide arm adjustable for handling up to 6 positions
- · Multi-position ratchet lock keeps hose at desired length

Other configurations available on request.

Maximum Working Temperature:

+155°C

Maximum Working Pressure:

175 bar

| Blue 1 Wire Pressure Wash, Spring Rewind, 3/8" |               |               |
|------------------------------------------------|---------------|---------------|
| Part Number                                    | Female Thread | Length Metres |
| SSHR-15-12SB106F                               | 3/8" BSP      | 15            |